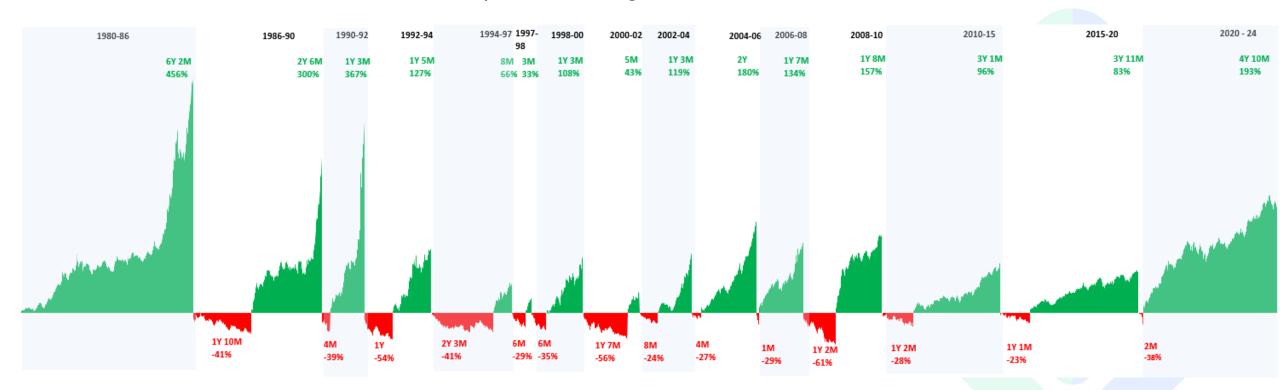

### Longer the time frame, lower the odds of negative returns PundsIndia

#### Nifty 50 TRI - % Instances of Negative Returns since Inception:

### Longer the time frame, higher the odds of better returns

## 83% of the times Indian Equities gave more than 10% returns over 7 years