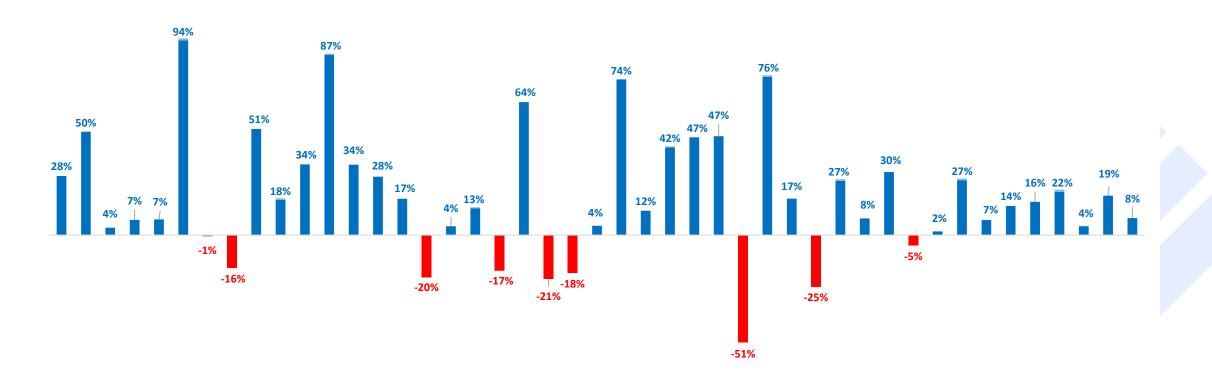

## Investing in Indian Equities with a time frame of 7+ Years has led to a good experience

14%

15%

13%

24

13%

15%

14%

17%

15%

16%

In most instances a 7 year time-frame increases the odds of returns > 10%. In rare instances where returns were < 10% extending the time frame by 1-2 years helps.

Returns >=10%
7 to <10%
0 to <7%
Less than 0%

## In rare instances where 7 year returns were < 10% extending the time frame by few years helped to recover performance

Year wise Lumpsum Returns of Nifty 50 TRI (2000 to 2024)

| Average | 15% | 15% | 14% | 14% | 14% | 14% |
|---------|-----|-----|-----|-----|-----|-----|
| Max     | 30% | 28% | 26% | 22% | 21% | 22% |
| Min     | 6%  | 4%  | 4%  | 6%  | 7%  | 6%  |
| Period  | 7   | 8   | 9   | 10  | 11  | 12  |
| Apr-06  | 9%  | 10% | 12% | 10% | 11% | 11% |
| May-06  | 9%  | 10% | 11% | 10% | 10% | 11% |
| Sep-06  | 8%  | 13% | 11% | 11% | 12% | 12% |
| Oct-06  | 8%  | 12% | 11% | 10% | 11% | 11% |
| Nov-06  | 9%  | 12% | 10% | 10% | 11% | 10% |
| Dec-06  | 8%  | 11% | 9%  | 9%  | 10% | 10% |
| Jan-07  | 8%  | 11% | 9%  | 9%  | 10% | 10% |
| Feb-07  | 7%  | 11% | 8%  | 9%  | 11% | 10% |
| Mar-07  | 9%  | 12% | 9%  | 10% | 11% | 10% |
| May-07  | 8%  | 10% | 9%  | 10% | 10% | 10% |
| Jun-07  | 9%  | 10% | 9%  | 10% | 10% | 10% |
| Oct-07  | 8%  | 7%  | 7%  | 8%  | 9%  | 8%  |
| Nov-07  | 6%  | 5%  | 6%  | 7%  | 7%  | 7%  |
| Dec-07  | 7%  | 5%  | 5%  | 7%  | 7%  | 8%  |
| Jan-08  | 6%  | 4%  | 4%  | 7%  | 7%  | 7%  |
| Feb-08  | 9%  | 6%  | 7%  | 9%  | 8%  | 8%  |
| Mar-08  | 9%  | 5%  | 7%  | 8%  | 8%  | 8%  |
| May-08  | 8%  | 7%  | 8%  | 9%  | 9%  | 7%  |
| Jun-08  | 9%  | 8%  | 9%  | 9%  | 10% | 7%  |
| Oct-09  | 9%  | 10% | 10% | 10% | 9%  | 12% |
| Dec-09  | 8%  | 10% | 10% | 10% | 10% | 12% |
| Jan-10  | 8%  | 10% | 10% | 10% | 11% | 12% |
| Apr-10  | 9%  | 10% | 11% | 6%  | 11% | 12% |
| Oct-10  | 8%  | 9%  | 8%  | 8%  | 11% | 10% |
| Nov-10  | 9%  | 8%  | 9%  | 8%  | 12% | 11% |
| Dec-10  | 9%  | 9%  | 9%  | 10% | 11% | 11% |
| Jan-11  | 9%  | 9%  | 9%  | 10% | 11% | 11% |
| Apr-13  | 7%  | 14% | 15% | 13% |     |     |
| May-13  | 9%  | 13% | 14% |     |     |     |
| Jun-13  | 9%  | 14% | 13% |     |     |     |

Except for lumpsum investments done during 2008 bubble, in all other instances the performance recovered (>10%) in the next few years

Returns >=10% 7 to <10%

0 to <7%

Less than 0%