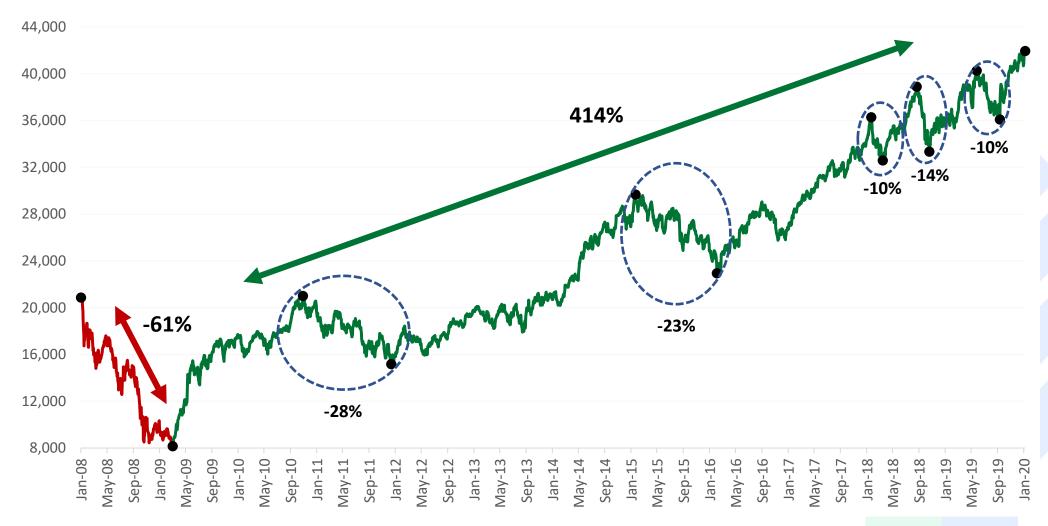

## If you are hesitant to invest large lumpsum money in Equity, stagger entry over 6 months