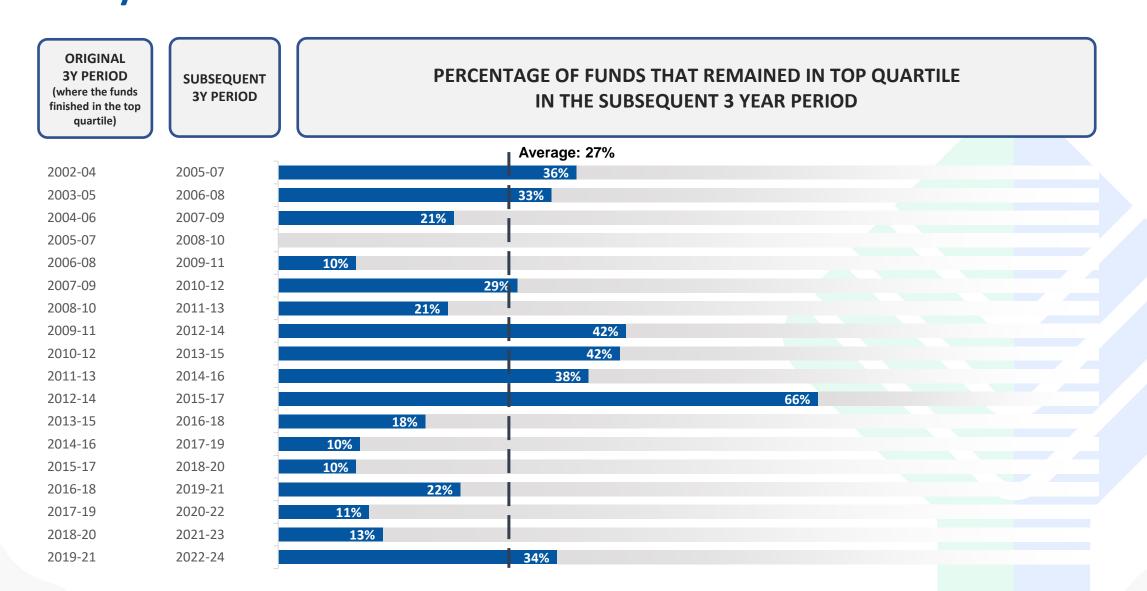

|
|-----------------|
| number          |
| 4 <sup>th</sup> |
| fund            |
| currently       |
| was             |
| ranked          |
| 130             |
| during          |
| 2019-21         |
|                 |

|     |     |     |     |     |     |     |     | T   | otal Nu | mber | of Funds | in the U | nive | rse |     |     |     |     |     |     |     |     |     |
|-----|-----|-----|-----|-----|-----|-----|-----|-----|---------|------|----------|----------|------|-----|-----|-----|-----|-----|-----|-----|-----|-----|-----|
| 125 | 145 | 135 | 148 | 141 | 152 | 145 | 158 | 148 | 16      | ,    | 152      | 168      |      | 158 | 177 | 167 | 186 | 168 | 200 | 178 | 213 | 210 | 258 |

# Only 1 out of 4 Top Funds continue to remain in top over the next 3 years





Source: FundsIndia Research, Ace MF; Note: The quartile ranking is based on returns of diversified equity mutual funds (Large Cap, Mid Cap, Small Cap, Flexicap, Large & Midcap, Multicap, ELSS, Value/Contra, Focused & Dividend Yield) for 3 year periods starting Jan-02 to Dec-04 and returns for the subsequent 3 year periods.

# Only 1 out of 5 Top Funds continue to stay on top over the next 5 years





Source: FundsIndia Research, Ace MF; Note: The quartile ranking is based on returns of diversified equity mutual funds (Large Cap, Mid Cap, Small Cap, Flexicap, Large & Midcap, Multicap, ELSS, Value/Contra, Focused & Dividend Yield) for 5 year periods starting Jan-02 to Dec-06 and returns for the subsequent 5 year periods.

## Diversify Across Market Cap Segments - Large, Mid & Small

Cap