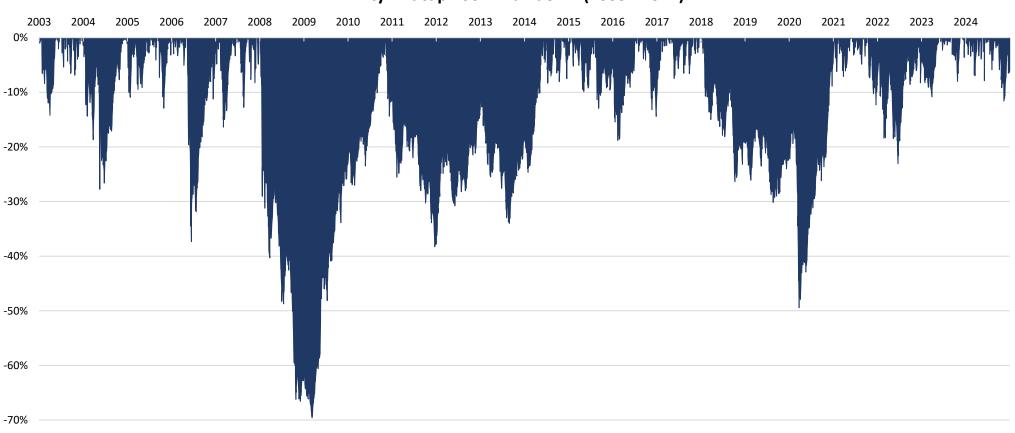

|                   |                  | Max                          | 2Y 2N                              | 2Y 5M                                | 3Y 7M                          |
|         |           |                    |                    |                  |                   |                  | Min                          | 1N                                 | 1 7M                                 | 8M                             |
|         |           |                    |                    |                  |                   |                  |                              |                                    | 7111                                 |                                |

## Last two decades saw frequent sharp temporary falls >30% in Midcaps









## Smallcaps are more volatile than Large & Midcaps - witness 15-30% temporary declines almost every year



Sensex VS Nifty Midcap 100 VS Nifty Smallcap 100 : Year-wise Drawdown (2004 to 2024)



Only in 1 out of the last 21 calendar years, Smallcaps had intra-year declines less than 10%

## Despite an intra-year decline of more than 15% almost every year in Smallcaps, 3 out of 4 years ended with positive returns!





Despite the markets having intra-year declines every year, 15 out of 21 years ended with positive returns

## 15 out of 21 years ended with positive returns – but even these positive years had 10-20% intra-year declines



| Years | CY Returns | Drawdown      |
|-------|------------|---------------|
| 2004  | 35%        | -29%          |
| 2005  | 62%        | -16%