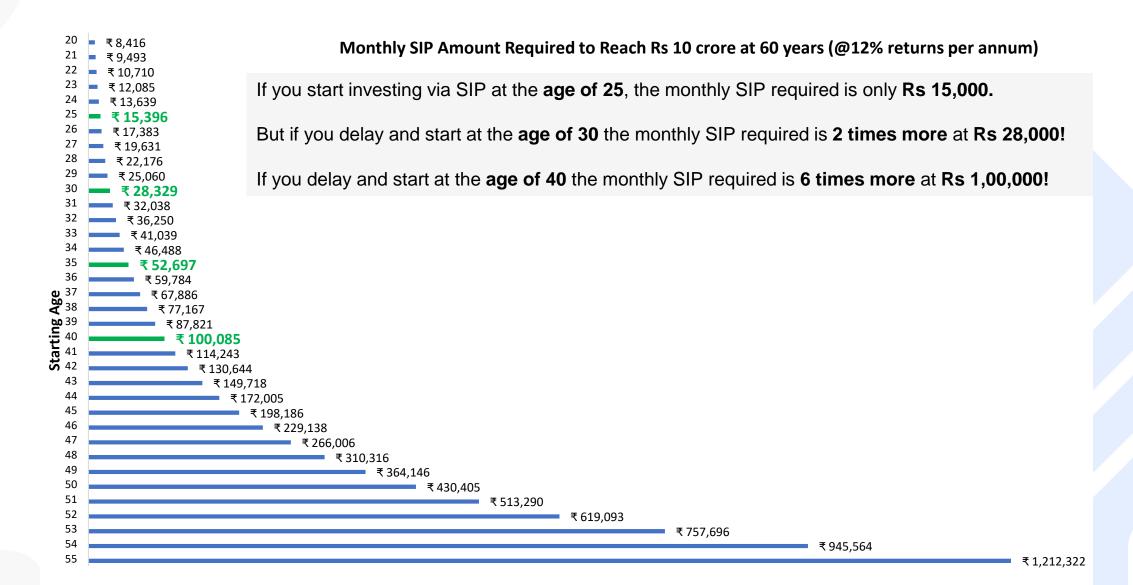

|     |     |     |     |     |     |     |       |      |        |      |       |       |       |            |        |             |     |                               |





**Power Of Compounding** 

## How we Perceive 10% Growth vs What 10% Compounding actually looks like





### Your portfolio value at age 60 if you start investing at...





## Even a small amount invested early, makes a huge difference over a long time frame



Number of Times your Original Lumpsum Investment Multiplies when you reach 60 years (@12% annual returns)



1.8X

## **Start Investing Early**





### **Power of Compounding - SLOWLY & THEN SUDDENLY**





### **Power of Compounding - SLOWLY & THEN SUDDENLY**



#### Portfolio Value when investing Rs. 50,000 every month @ 12% per annum returns



### **Power of Compounding - SLOWLY & THEN SUDDENLY**



Portfolio Value when investing Rs. 70,000 every month @ 12% per annum returns



### The Power of Compounding - Remember the 7-3-2 Rule



Portfolio Value when investing Rs. 30,000 every month @10% annual Increase



### The Power of Compounding - Remember the 7-3-2 Rule



Portfolio Value when investing Rs. 50,000 every month @10% annual Increase



### The Power of Compounding - Remember the 7-3-2 Rule



Portfolio Value when investing Rs. 70,000 every month @10% annual increase



# How To Reach Your Target Amount (with No Annual