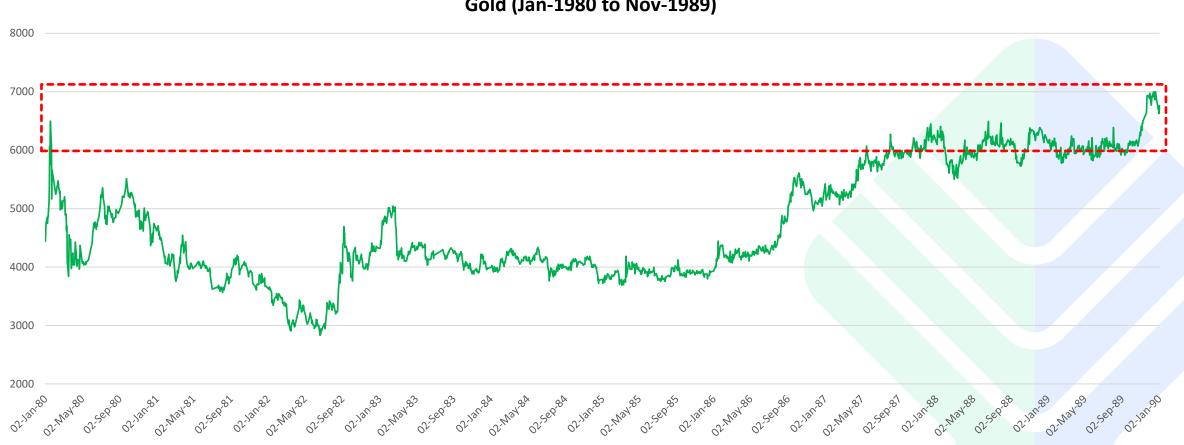

## Indian Equities have outperformed all other asset classes over the long run

| Index<br>(as on 31-Dec-2024)       | C          | ompoun | ded Annı | ualized R | eturns (9 | %)   | N          | o of time | es your | money ı | multiplie | ed    |
|------------------------------------|------------|--------|----------|-----------|-----------|------|------------|-----------|---------|---------|-----------|-------|
|                                    | <b>1</b> Y | 3Y     | 5Y       | 10Y       | 15Y       | 20Y  | <b>1</b> Y | 3Y        | 5Y      | 10Y     | 15Y       | 20Y   |
| India – Equity<br>(Nifty 50 TRI)   | 10.1       | 12.2   | 15.5     | 12.4      | 12.0      | 14.3 | 1.1x       | 1.4x      | 2.1x    | 3.2x    | 5.4x      | 14.5x |
| US – Equity<br>(S&P 500 TR in INR) | 28.6       | 14.2   | 18.8     | 16.6      | 18.6      | 14.2 | 1.3x       | 1.5x      | 2.4x    | 4.6x    | 13.0x     | 14.2x |
| Gold<br>(in INR)                   | 29.0       | 18.4   | 15.6     | 11.3      | 10.4      | 13.1 | 1.3x       | 1.7x      | 2.1x    | 2.9x    | 4.4x      | 11.8x |
| Real Estate                        | 6.2        | 5.8    | 5.0      | 4.8       | 6.2       | 7.6  | 1.1x       | 1.2x      | 1.3x    | 1.6x    | 2.5x      | 4.3x  |
| Debt*                              | 7.8        | 6.3    | 6.4      | 7.2       | 7.5       | 7.5  | 1.1x       | 1.2x      | 1.4x    | 2.0x    | 3.0x      | 4.2x  |