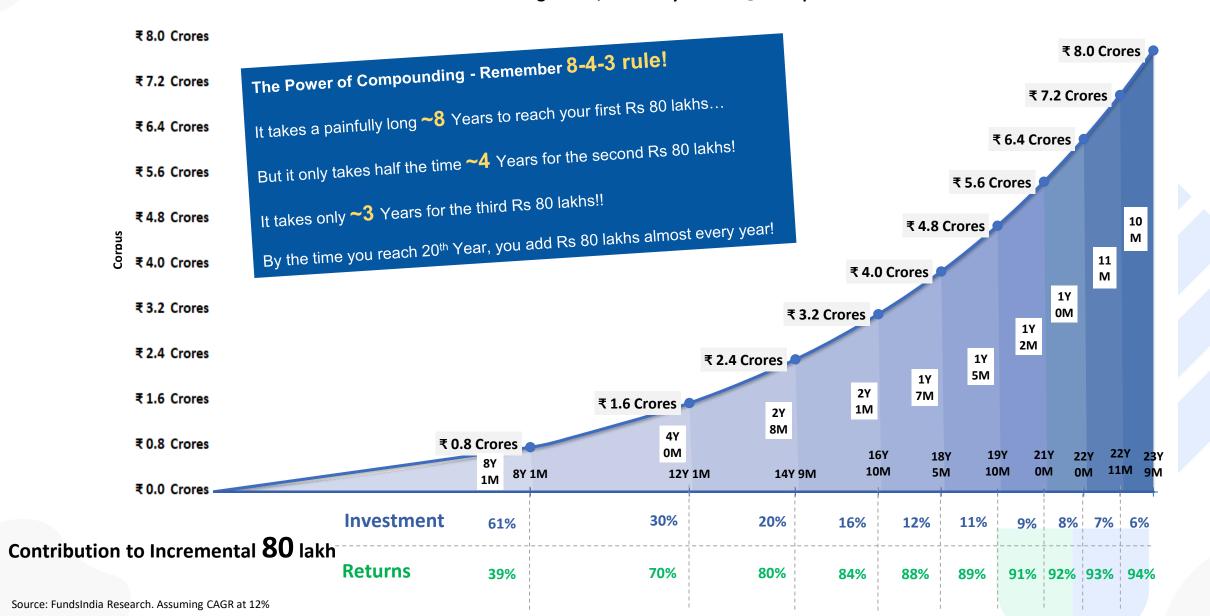

|     |     |     |     |     |     |     |       |      |        |      |       |       |       |            |        |             |     |                               |





**Power Of Compounding** 

## How we Perceive 10% Growth vs What 10% Compounding actually looks like





### Your portfolio value at age 60 if you start investing at...





## Even a small amount invested early, makes a huge difference over a long time frame



Number of Times your Original Lumpsum Investment Multiplies when you reach 60 years (@12% annual returns)



1.8X

## **Start Investing Early**





### **Power of Compounding - SLOWLY & THEN SUDDENLY**





### **Power of Compounding - SLOWLY & THEN SUDDENLY**



#### Portfolio Value when investing Rs. 50,000 every month @ 12% per annum returns



### **Power of Compounding - SLOWLY & THEN SUDDENLY**



Portfolio Value when investing Rs. 70,000 every month @ 12% per annum returns



### The Power of Compounding - Remember the 7-3-2 Rule



Portfolio Value when investing Rs. 30,000 every month @10% annual Increase



### The Power of Compounding - Remember the 7-3-2 Rule



Portfolio Value when investing Rs. 50,000 every month @10% annual Increase



### The Power of Compounding - Remember the 7-3-2 Rule



Portfolio Value when investing Rs. 70,000 every month @10% annual increase



# How To Reach Your Target Amount (with No Annual Increase in SIP Investment)?



| SIP Amount              |              |              |              |              | Targ         | get Amoun   | it @ 12% C   | AGR          |              |