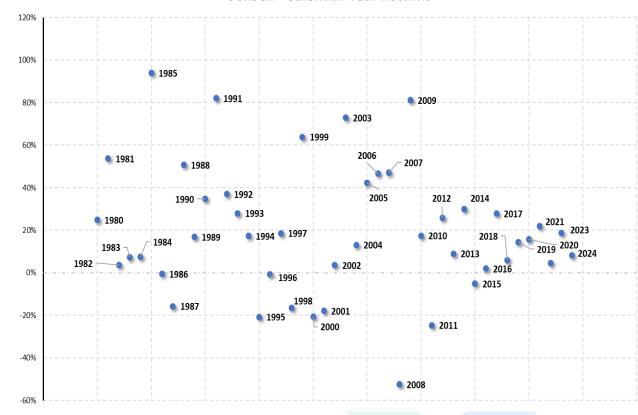

## 83% of the times Indian Equities gave more than 10% returns over 7 years

### No instance of negative returns over 7 years - Lowest return is 5%!

|                  | Rolling R | eturns (Comp | ound Annual | ised) for Nifty | 50 TRI Since | Inception i.e | Jun-99 |
|------------------|-----------|--------------|-------------|-----------------|--------------|---------------|--------|
|                  | 15 Y      | 12 Y         | 10 Y        | 7 Y             | 5 Y          | 3 Y           | 1 Y    |
|                  |           |              |             | ,               |              |               |        |
| Average          | 14%       | 14%          | 14%         | 15%             | 15%          | 15%           | 17%    |
| Maximum          | 19%       | 22%          | 22%         | 30%             | 47%          | 62%           | 108%   |
| Minimum          | 9%        | 6%           | 5%          | 5%              | -1%          | -15%          | -55%   |
|                  |           |              | •           |                 |              |               |        |
| % No. of Times   |           |              |             |                 |              |               |        |
| Less than 0%     | 0%        | 0%           | 0%          | 0%              | 0.1%         | 7%            | 23%    |
| Less than 7%     | 0%        | 2%           | 1%          | 2%              | 13%          | 22%           | 36%    |
| Greater than 7%  | 100%      | 98%          | 99%         | 98%             | 87%          | 78%           | 64%    |
| Greater than 10% | 95%       | 90%          | 84%         | 83%             | 74%          | 67%           | 58%    |
| Greater than 12% | 80%       | 72%          | 71%         | 67%             | 65%          | 58%           | 54%    |
| Greater than 15% | 33%       | 31%          | 39%         | 37%             | 39%          | 43%           | 46%    |