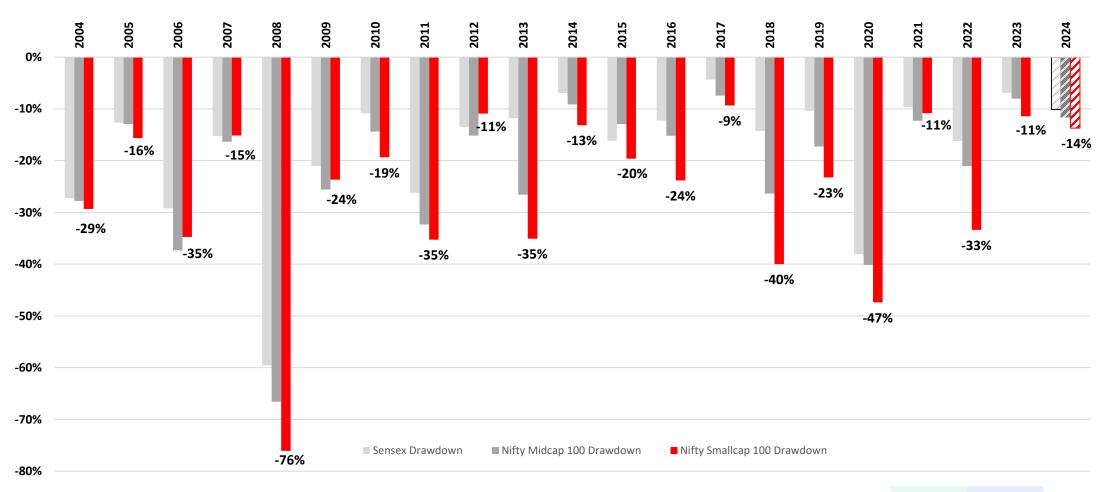

|           |                    |                    |                  |                   |                  | Min                          | 1N                                 | 1 7M                                 | 8M                             |
|         |           |                    |                    |                  |                   |                  |                              |                                    | 7111                                 |                                |

## Last two decades saw frequent sharp temporary falls >30% in Midcaps









## Smallcaps are more volatile than Large & Midcaps - witness 15-30% temporary declines almost every year



Sensex VS Nifty Midcap 100 VS Nifty Smallcap 100 : Year-wise Drawdown (2004 to 2024)



Only in 1 out of the last 21 calendar years, Smallcaps had intra-year declines less than 10%

## Despite an intra-year decline of more than 15% almost every year in Smallcaps, 3 out of 4 years ended with positive returns!





Despite the markets having intra-year declines every year, 15 out of 21 years ended with positive returns

## 15 out of 21 years ended with positive returns – but even these positive years had 10-20% intra-year declines



| Years | CY Returns | Drawdown      |
|-------|------------|---------------|
| 2004  | 35%        | -29%          |
| 2005  | 62%        | -16%          |
| 2006  | 42%        | -35%          |
| 2007  | 91%        | -15%          |
| 2008  | -71%       | - <b>7</b> 6% |
| 2009  | 102%       | -24%          |
| 2010  | 18%        | -19%