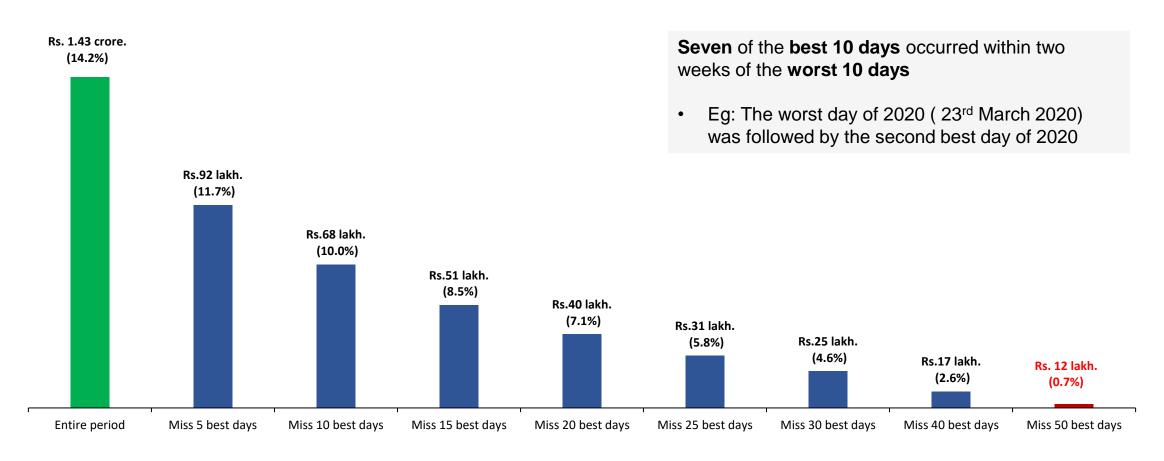

### Longer the time frame, lower the odds of negative returns PundsIndia

#### Nifty 50 TRI - % Instances of Negative Returns since Inception:

### Longer the time frame, higher the odds of better returns

## 83% of the times Indian Equities gave more than 10% returns over 7 years