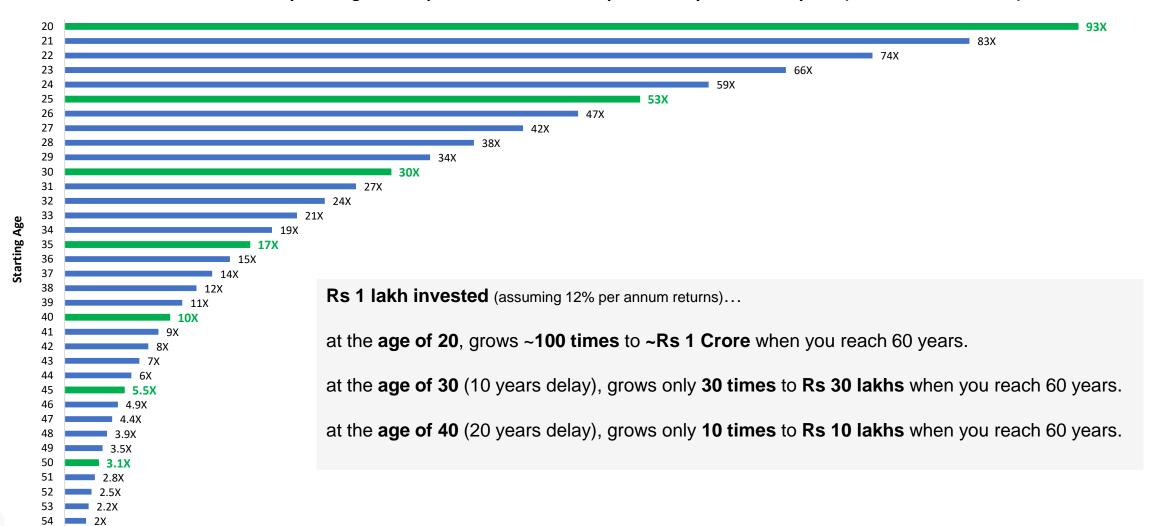

|     |     |     |     |     |     |     |       |      |        |      |       |       |       |            |        |             |     |                               |





**Power Of Compounding** 

## How we Perceive 10% Growth vs What 10% Compounding actually looks like





### Your portfolio value at age 60 if you start investing at...





## Even a small amount invested early, makes a huge difference over a long time frame



Number of Times your Original Lumpsum Investment Multiplies when you reach 60 years (@12% annual returns)



1.8X

## **Start Investing Early**





### **Power of Compounding - SLOWLY & THEN SUDDENLY**





### **Power of Compounding - SLOWLY & THEN SUDDENLY**



#### Portfolio Value when investing Rs. 50,000 every month @ 12% per annum returns



### **Power of Compounding - SLOWLY & THEN SUDDENLY**



Portfolio Value when investing Rs. 70,000 every month @ 12% per annum returns



### The Power of Compounding - Remember the 7-3-2 Rule



Portfolio Value when investing Rs. 30,000 every month @10% annual Increase



### The Power of Compounding - Remember the 7-3-2 Rule



Portfolio Value when investing Rs. 50,000 every month @10% annual Increase



### The Power of Compounding - Remember the 7-3-2 Rule



Portfolio Value when investing Rs. 70,000 every month @10% annual increase



# How To R