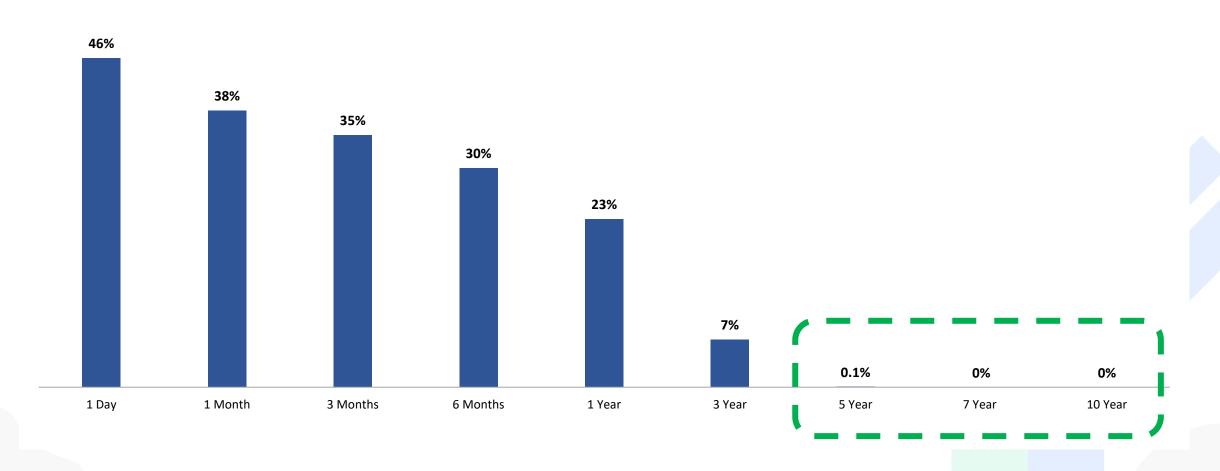

### Longer the time frame, lower the odds of negative returns PundsIndia

#### Nifty 50 TRI - % Instances of Negative Returns since Inception: