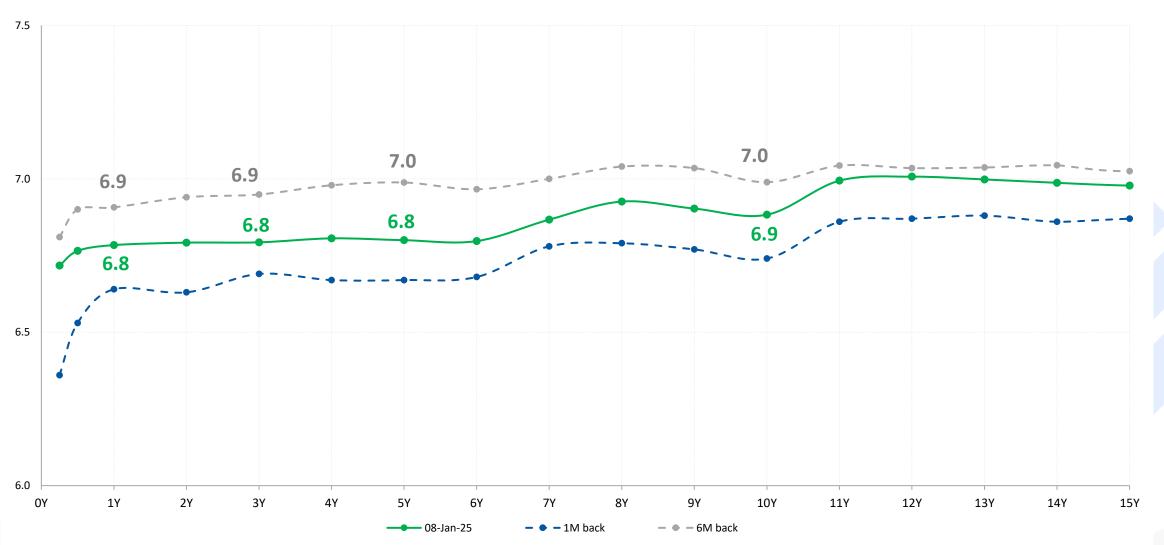

|            |            |         |        |    |
| lam 22  | 70/ | 70/        |     |    |                  |            |            |    |            |    |    |    |            |            |            |    |            |            |            |            |            | 0 to <6 | 70     |    |

Less than 0%

## India Rate Hike Cycle – PAUSE for now





#### **RBI** continues to maintain Neutral stance

In the last monetary policy update (06-Dec-2024), RBI kept the repo rate unchanged but cuts CRR to 4.0% (from 4.5%)

- Inflation forecast for FY25 at 4.8% (increased from 4.5%)
- GDP Growth forecast for FY25 at 6.6% (reduced from 7.2%)

## 1Y & 10Y Indian Government Bond Yields may have peaked





### Yields continue to remain elevated



#### **India G-Sec Yield Curve**



## **US & India Inflation – Early signs of easing**



India CPI Latest: 5.5%

1 month back: 6.2% 6 months back: 4.8%

U.S. CPI Latest: 2.7%

1 month back: 2.6% 6 months back: 3.3%

#### Inflation (YoY %)



## FD Rates have increased in the recent past – but post tax returns\* are still low



|          |           | Fixed Deposit | t Rates of Large | Banks    |                 |
|----------|-----------|---------------|------------------|----------|-----------------|
|          |           |               | 6 Months         |          |                 |
|          | HDFC Bank | ICICI Bank    | SBI Bank         | PNB Bank | Bank FD Average |
| Pre-Tax  | 4.50      | 4.75          | 6.25             | 6.25     | 5.44            |
| Post-Tax | 3.14      | 3.31          | 4.36