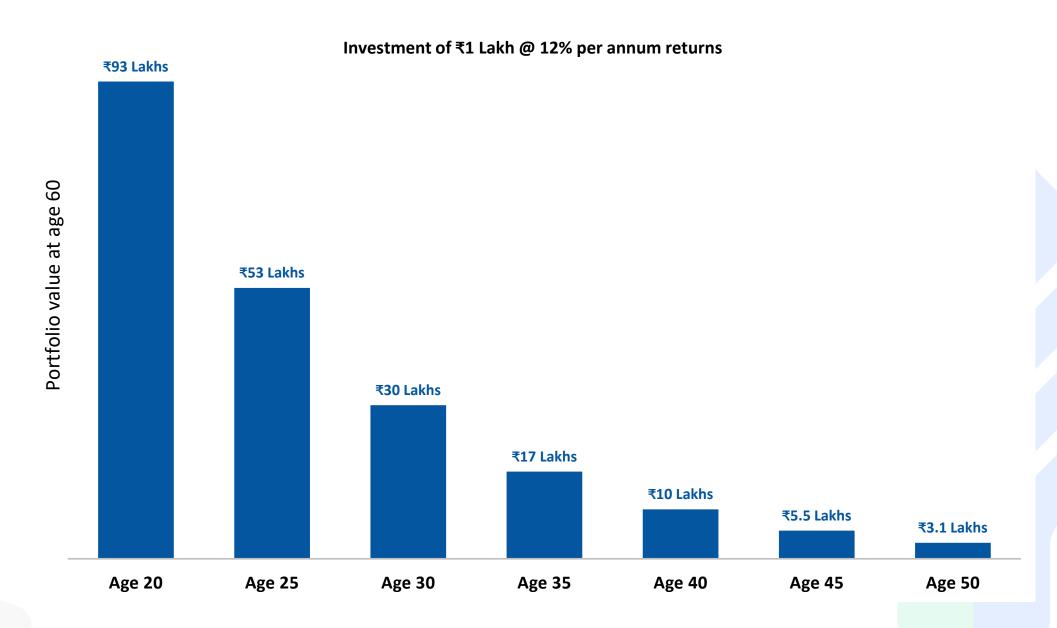

|     |     |     |     |     |     |     |       |      |        |      |       |       |       |            |        |             |     |                               |





**Power Of Compounding** 

## How we Perceive 10% Growth vs What 10% Compounding actually looks like





### Your portfolio value at age 60 if you start investing at...





## Even a small amount invested early, makes a huge difference over a long time frame



Number of Times your Original Lumpsum Investment Multiplies when you reach 60 years (@12% annual returns)



1.8X

## **Start Investing Early**





### **Power of Compounding - SLOWLY & THEN SUDDENLY**





### **Power of Compounding - SLOWLY & THEN SUDDENLY**



#### Portfolio Value when investing Rs. 50,000 every month @ 12% per annum returns



### **Power of Compounding - SLOWLY & THEN SUDDENLY**



Portfolio Value when investing Rs. 70,000 every month @ 12% per annum returns



### The Power of Compounding - Remember the 7-3-2 Rule



Portfolio Value when investing Rs. 30,000 every month @10% annual Increase



### The Power of Compounding - Remember the 7-3-2 Rule



Portfolio Value when inves