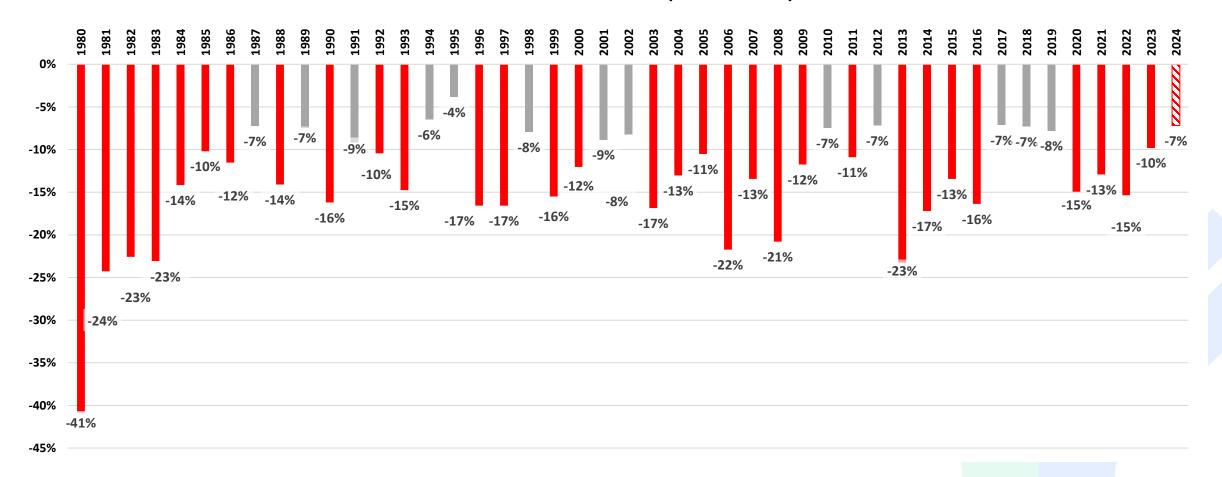

|      | _          |      |      |      |     |              |     |     |        |       |        |              |          |        |       |     |     |     |     |

Outperformance >= 0%
Outperformance < 0%

Jan-20

Jan-21

Jan-22

Jan-23 Jan-24 -2%

-11%

0%

6%

6%

# Gold Returns have beaten inflation in the long term but goes through long intermittent periods of subdued returns







## **1980-1989:** It took gold 10 years to hit its 1980 peak once



Gold (Jan-1980 to Nov-1989)



again

## 1996-2002: It took gold ~7 years to hit its 1996 peak once



again





## 2012-2019: It took gold ~7 years to hit its 2012 peak once



Gold (Nov-2012 to Jun-2019)



again

## Gold witness 10-15% temporary declines almost every year PundsIndia



Gold: Year-wise Drawdown (1980 to 2024)



Only 14 out of the last 45 calendar years, had intra-year declines less than 10%

# Despite an intra-year decline of more than 10% almost every year, 3 out of 4 years ended with positive returns!





Despite the markets having intra-year declines every year, 36 out of 45 years ended with positive returns

# 36 out of 45 years ended with positive returns – but even these positive years had 10-20% intra-year declines



| Years | CY Returns | Drawdown |
|-------|------------|----------|
| 1980  | 4%         | -41%     |
| 1981  | -20%       | -24%     |
| 1982  | 18%        | -23%     |
| 1983  | -8%        | -23%     |
| 1984  | -5%        | -14%     |
| 1985  | 4%         | -10%     |
| 1986  | 30%        | -12%     |
| 1987  | 23%        | -7%      |
| 1988  | 0%         | -14%     |
|