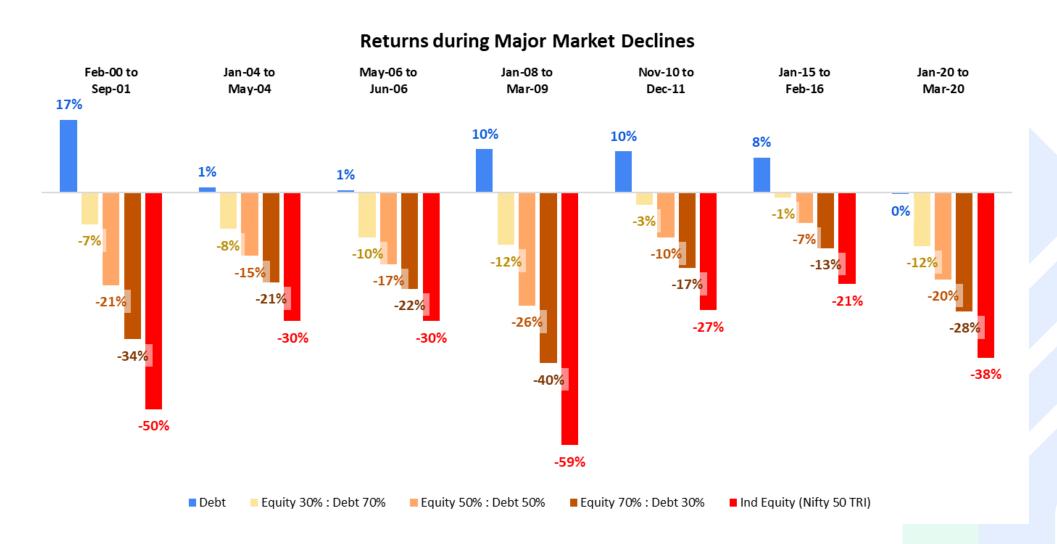

%                 | 100%                  | 100%                  | 98%                             | 70%                          | 74%  | 81%  |
| >0%                   | 100%                 | 100%                  | 100%                  | 100%                            | 95%                          | 100% | 99%  |
| 0 to -10%             | 0%                   | 0%                    | 0%                    | 0%                              | 5%                           | 0%   | 1%   |
| -10 to -20%           | 0%                   | 0%                    | 0%                    | 0%                              | 0%                           | 0%   | 0%   |

## Higher Debt Exposure lowers portfolio declines during market \* FundsIndia: falls – but also lowers long term returns









## Diversification

# **Avoid Chasing Performance – Past Winners in Equity Mutual Funds may not be Future Winners**



Ranked lower than 30

| How did the 30 Top Funds Fare in the Subsequent 3Y Per | iod? |
|--------------------------------------------------------|------|
|--------------------------------------------------------|------|

| 2012-14 |
|---------|
| 38      |
| 15      |
| 31      |
| 27      |
| 17      |
| 14      |
| 1       |
| 16      |
| 120     |
| 51      |
| 25      |
| 101     |
| 29      |
| 36      |
| 104     |
| 24      |
| 116     |
| 67      |
| 74      |
| 105     |
| 3       |
| 12      |
| 131     |
| 113     |
| 2       |
| 139     |
| 35      |
|         |
|         |

| 2011-13 | 2014-16 |
|---------|---------|
| 1       | 1       |
| 2       | 40