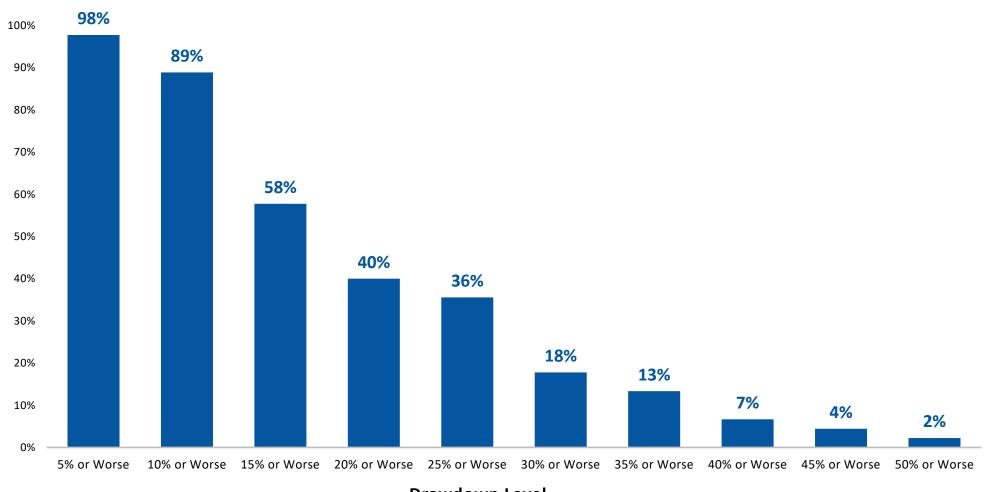

### Longer the time frame, lower the odds of negative returns PundsIndia

#### Nifty 50 TRI - % Instances of Negative Returns since Inception:

### Longer the time frame, higher the odds of better returns

## 83% of the times Indian Equities gave more than 10% returns over 7 years