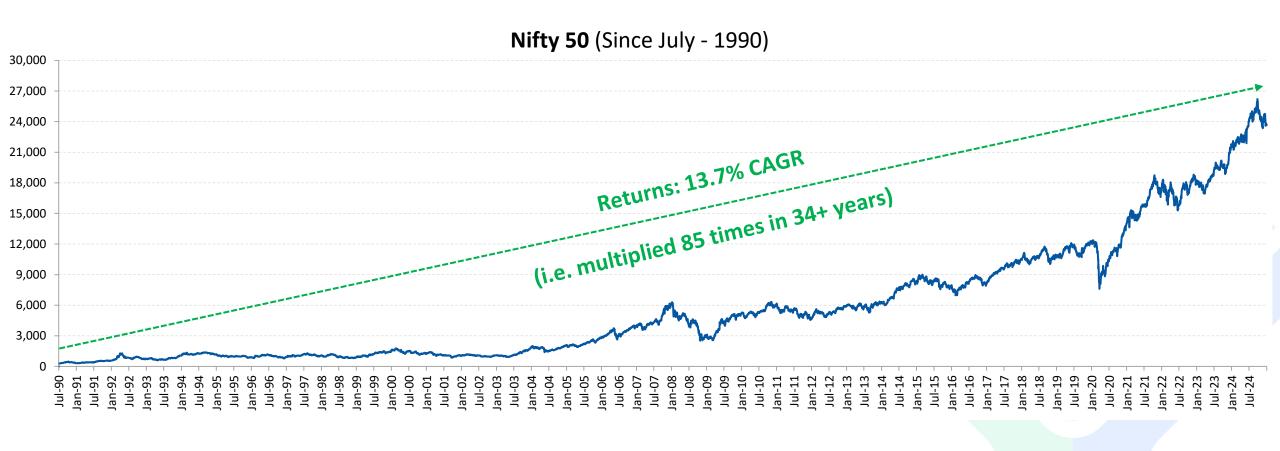

Indian Equities have given ~ 14% returns over 20 years

Indian Equities multiplied ~15 times in 20 years

**Understanding Equity Returns & Volatility** 

# Indian Equities – The long term story... 13.7% i.e. 85 times in last 34+ years