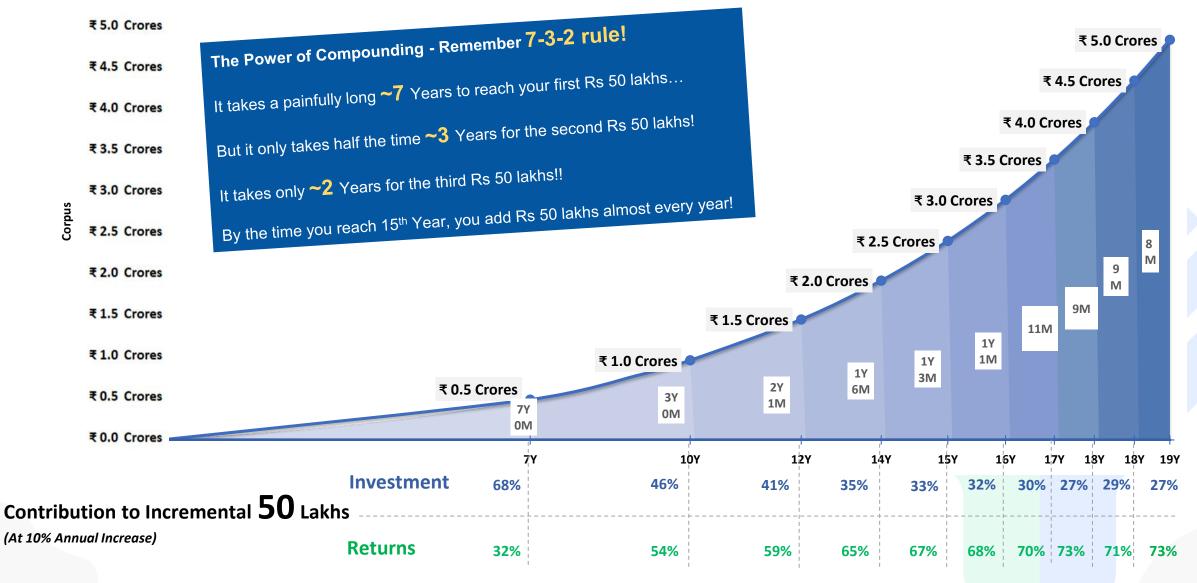

Indian Equities have given ~ 14% returns over 20 years

Indian Equities multiplied ~15 times in 20 years

**Understanding Equity Returns & Volatility** 