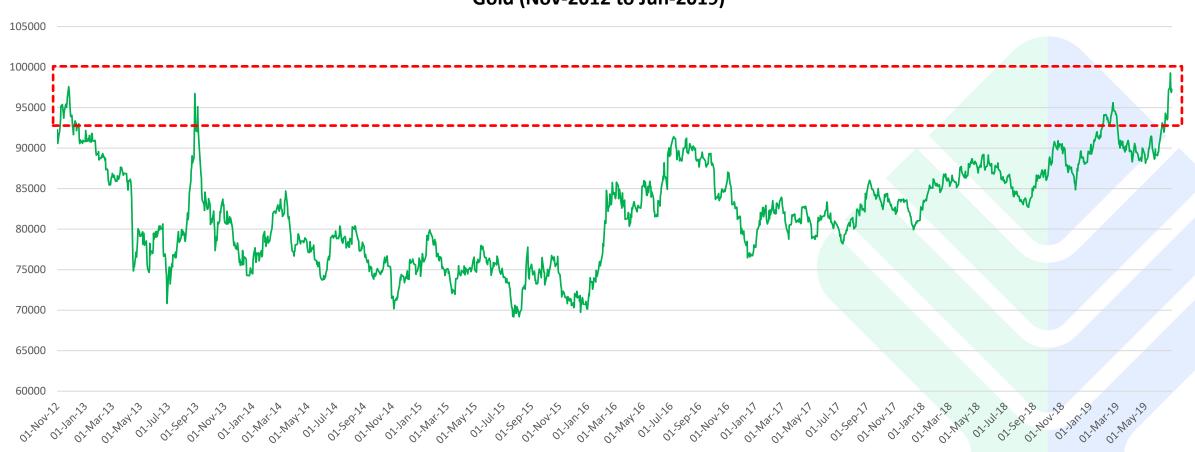

## Indian Equities have outperformed all other asset classes over the long run

| Index<br>(as on 31-Dec-2024)       | C          | ompoun | ded Annı | ualized R | eturns (9 | %)   | N          | o of time | es your | money ı | multiplie | ed    |
|------------------------------------|------------|--------|----------|-----------|-----------|------|------------|-----------|---------|---------|-----------|-------|
|                                    | <b>1</b> Y | 3Y     | 5Y       | 10Y       | 15Y       | 20Y  | <b>1</b> Y | 3Y        | 5Y      | 10Y     | 15Y       | 20Y   |
| India – Equity<br>(Nifty 50 TRI)   | 10.1       | 12.2   | 15.5     | 12.4      | 12.0      | 14.3 | 1.1x       | 1.4x      | 2.1x    | 3.2x    | 5.4x      | 14.5x |
| US – Equity<br>(S&P 500 TR in INR) | 28.6       | 14.2   | 18.8     | 16.6      | 18.6      | 14.2 | 1.3x       | 1.5x      | 2.4x    | 4.6x    | 13.0x     | 14.2x |
| Gold<br>(in INR)                   | 29.0       | 18.4   | 15.6     | 11.3      | 10.4      | 13.1 | 1.3x       | 1.7x      | 2.1x    | 2.9x    | 4.4x      | 11.8x |
| Real Estate                        | 6.2        | 5.8    | 5.0      | 4.8       | 6.2       | 7.6  | 1.1x       | 1.2x      | 1.3x    | 1.6x    | 2.5x      | 4.3x  |
| Debt*                              | 7.8        | 6.3    | 6.4      | 7.2       | 7.5       | 7.5  | 1.1x       | 1.2x      | 1.4x    | 2.0x    | 3.0x      | 4.2x  |