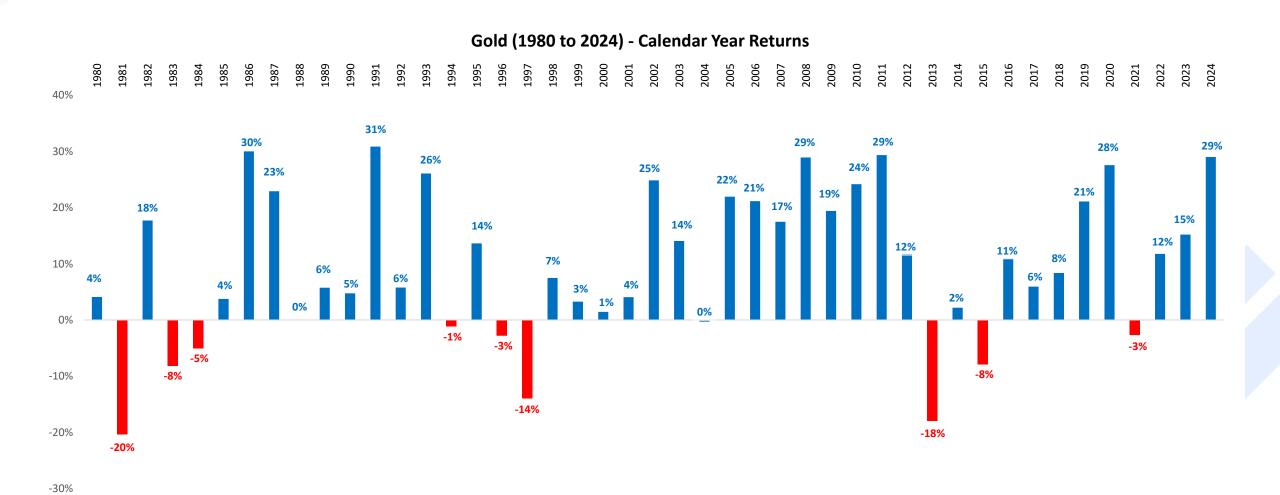

ormance < 0%

Jan-20

Jan-21

Jan-22

Jan-23 Jan-24 -2%

-11%

0%

6%

6%

# Gold Returns have beaten inflation in the long term but goes through long intermittent periods of subdued returns







## **1980-1989:** It took gold 10 years to hit its 1980 peak once



Gold (Jan-1980 to Nov-1989)



again

## 1996-2002: It took gold ~7 years to hit its 1996 peak once



again





## 2012-2019: It took gold ~7 years to hit its 2012 peak once



Gold (Nov-2012 to Jun-2019)



again

## Gold witness 10-15% temporary declines almost every year PundsIndia



Gold: Year-wise Drawdown (1980 to 2024)



Only 14 out of the last 45 calendar years, had intra-year declines less than 10%

# Despite an intra-year decline of more than 10% almost every year, 3 out of 4 years ended with positive returns!





Despite the markets having intra-year declines every year, 36 out of 45 years ended with positive returns

# 36 out of 45 years ended with positive returns – but even these positive years had 10-20% intra-year declines



| Years | CY Returns | Drawdown |
|-------|------------|----------|
| 1980  | 4%         | -41%     |
| 1981  | -20%       | -24%     |
| 1982  | 18%        | -23%     |
| 1983  | -8%        | -23%     |
| 1984  | -5%        | -14%     |
| 1985  | 4%         | -10%     |
| 1986  | 30%        | -12%     |
| 1987  | 23%        | -7%      |
| 1988  | 0%         | -14%     |
| 1989  | 6%         | -7%      |
| 1990  | 5%         | -16%     |
| 1991  | 31%        | -9%      |
| 1992  | 6%         | -10%     |
| 1993  | 26%        | -15%     |
| 1994  | -1%        | -6%