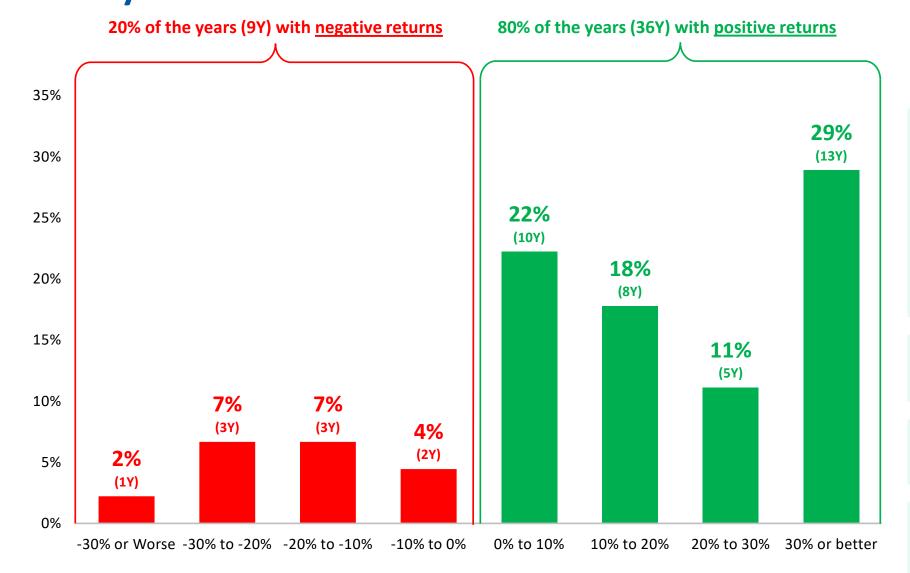

## 83% of the times Indian Equities gave more than 10% returns over 7 years

### No instance of negative returns over 7 years - Lowest return is 5%!

|                  | Rolling R | eturns (Comp | ound Annual | ised) for Nifty | 50 TRI Since | Inception i.e | Jun-99 |
|------------------|-----------|--------------|-------------|-----------------|--------------|---------------|--------|
|                  | 15 Y      | 12 Y         | 10 Y        | 7 Y             | 5 Y          | 3 Y           | 1 Y    |
|                  |           |              |             | ,               |              |               |        |
| Average          | 14%       | 14%          | 14%         | 15%             | 15%          | 15%           | 17%    |
| Maximum          | 19%       | 22%          | 22%         | 30%             | 47%          | 62%           | 108%   |
| Minimum          | 9%        | 6%           | 5%          | 5%              | -1%          | -15%          | -55%   |
|                  |           |              | •           |                 |              |               |        |
| % No. of Times   |           |              |             |                 |              |               |        |
| Less than 0%     | 0%        | 0%           | 0%          | 0%              | 0.1%         | 7%            | 23%    |
| Less than 7%     | 0%        | 2%           | 1%          | 2%              | 13%          | 22%           | 36%    |
| Greater than 7%  | 100%      | 98%          | 99%         | 98%             | 87%          | 78%           | 64%    |
| Greater than 10% | 95%       | 90%          | 84%         | 83%             | 74%          | 67%           | 58%    |
| Greater than 12% | 80%       | 72%          | 71%         | 67%             | 65%          | 58%           | 54%    |
| Greater than 15% | 33%       | 31%          | 39%         | 37%             | 39%          | 43%           | 46%    |