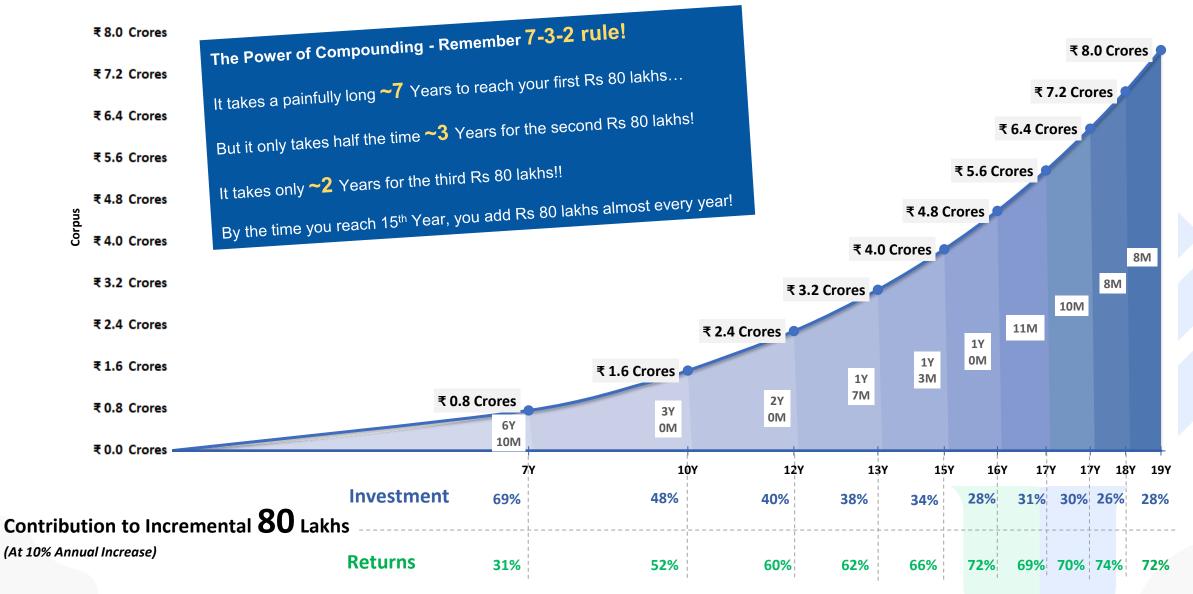

uge difference over a long time frame



Number of Times your Original Lumpsum Investment Multiplies when you reach 60 years (@12% annual returns)



1.8X

## **Start Investing Early**





### **Power of Compounding - SLOWLY & THEN SUDDENLY**





### **Power of Compounding - SLOWLY & THEN SUDDENLY**



#### Portfolio Value when investing Rs. 50,000 every month @ 12% per annum returns



### **Power of Compounding - SLOWLY & THEN SUDDENLY**



Portfolio Value when investing Rs. 70,000 every month @ 12% per annum returns



### The Power of Compounding - Remember the 7-3-2 Rule



Portfolio Value when investing Rs. 30,000 every month @10% annual Increase



### The Power of Compounding - Remember the 7-3-2 Rule



Portfolio Value when investing Rs. 50,000 every month @10% annual Increase



### The Power of Compounding - Remember the 7-3-2 Rule



Portfolio Value when investing Rs. 70,000 every month @10% annual increase



# How To Reach Your Target Amount (with No Annual Increase in SIP Investment)?



| SIP Amount              |              |              |              |              | Targ         | get Amoun   | it @ 12% C   | AGR          |              |              |              |               |
|-------------------------|--------------|--------------|--------------|--------------|--------------|-------------|--------------|--------------|--------------|--------------|--------------|---------------|
| (0% Annual<br>Increase) | Rs. 10 Lakhs | Rs. 20 Lakhs | Rs. 30 Lakhs | Rs. 50 Lakhs | Rs. 75 Lakhs | Rs. 1 Crore | Rs. 2 Crores | Rs. 3 Crores | Rs. 4 Crores | Rs