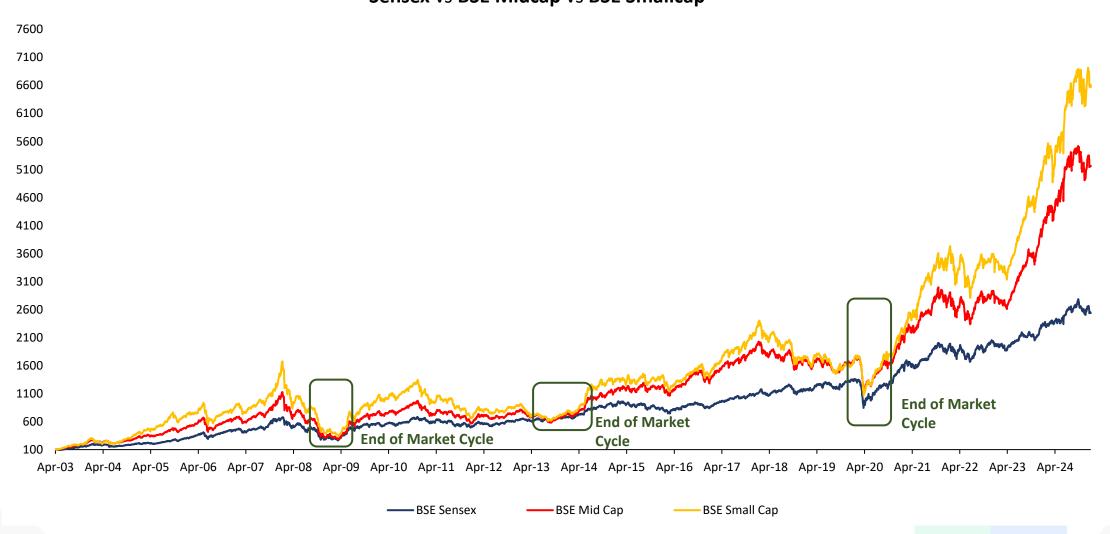

## Mid & Small Caps have delivered 15-17% returns in the last 15 years...

| Index                  |            | Compoun | ded Ann | ualized R | eturns (% | 5)       |      | No of tim | nes your | money n | nultiplied |       |
|------------------------|------------|---------|---------|-----------|-----------|----------|------|-----------|----------|---------|------------|-------|
| (as on 31-Dec-2024)    | <b>1</b> Y | 3Y      | 5Y      | 10Y       | 15Y       | 20Y      | 1Y   | 3Y        | 5Y       | 10Y     | 15Y        | 20Y   |
|                        |            |         |         |           |           | Large Ca | ар   |           |          |         |            |       |
| BSE Sensex TRI         | 9.5        | 11.7    | 15.0    | 12.4      | 12.0      | 14.7     | 1.1x | 1.4x      | 2.0x     | 3.2x    | 5.5x       | 15.5x |
| Nifty 50 TRI           | 10.1       | 12.2    | 15.5    | 12.4      | 12.0      | 14.3     | 1.1x | 1.4x      | 2.1x     | 3.2x    | 5.4x       | 14.5x |
| Nifty 100 TRI          | 13.0       | 12.8    | 16.1    | 12.8      | 12.4      | 14.6     | 1.1x | 1.4x      | 2.1x     | 3.3x    | 5.8x       | 15.3x |
|                        |            |         |         |           |           | Mid Ca   | p    |           |          |         |            |       |
| BSE Mid Cap TRI        | 27.3       | 24.4    | 26.8    | 17.5      | 15.2      |          | 1.3x | 1.9x      | 3.3x     | 5.0x    | 8.3x       |       |
| Nifty Midcap 150 TRI   | 24.5       | 23.2    | 28.3    | 18.7      | 17.2      |          | 1.2x | 1.9x      | 3.5x     | 5.6x    | 10.9x      |       |
|                        |            |         |         |           |           | Small Ca | ар   |           |          |         |            |       |
| BSE Small Cap TRI      | 30.1       | 24.2    | 33.2    | 18.4      | 14.6      |          | 1.3x | 1.9x      | 4.2x     | 5.4x    | 7.7x       |       |
| Nifty Smallcap 250 TRI | 27.2       | 22.7    | 30.7    | 16.7      | 14.9      |          | 1.3x | 1.8x      | 3.8x     | 4.7x    | 8.0x       |       |
|                        |            |         |         |           |           | Flexi Ca | p    |           |          |         |            |       |
| Nifty 500 TRI          | 16.2       | 15.4    | 19.0    | 13.9      | 12.8      | 14.8     | 1.2x | 1.5x      | 2.4x     | 3.7x    | 6.1x       | 15.7x |