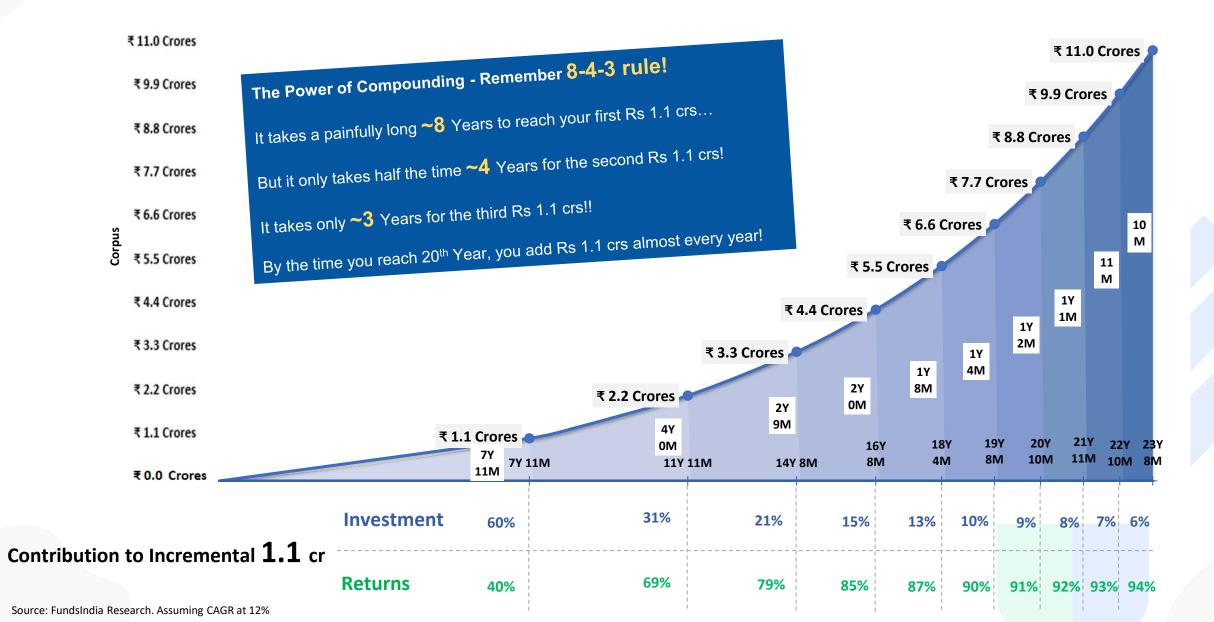

|     |                               |





**Power Of Compounding** 

## How we Perceive 10% Growth vs What 10% Compounding actually looks like





### Your portfolio value at age 60 if you start investing at...





## Even a small amount invested early, makes a huge difference over a long time frame



Number of Times your Original Lumpsum Investment Multiplies when you reach 60 years (@12% annual returns)



1.8X

## **Start Investing Early**





### **Power of Compounding - SLOWLY & THEN SUDDENLY**





### **Power of Compounding - SLOWLY & THEN SUDDENLY**



#### Portfolio Value when investing Rs. 50,000 every month @ 12% per annum returns



### **Power of Compounding - SLOWLY & THEN SUDDENLY**



Portfolio Value when investing Rs. 70,000 every month @ 12% per annum returns



### The Power of Compounding - Remember the 7-3-2 Rule



Portfolio Value when investing Rs. 30,000 every month @10% annual Increase



### The Power of Compounding - Remember the 7-3-2 Rule



Portfolio Value when investing Rs. 50,000 every month @10% annual Increase



### The Power of Compounding - Remember the 7-3-2 Rule



Portfolio Value when investing Rs. 70,000 every month @10% annual increase



# How To Reach Your Target Amount (with No Annual Increase in SIP Investment)?



| SIP Amount              |              |              |              |              | Targ         | get Amoun   | it @ 12% C   | AGR          |              |              |              |               |
|-------------------------|--------------|--------------|--------------|--------------|-------------