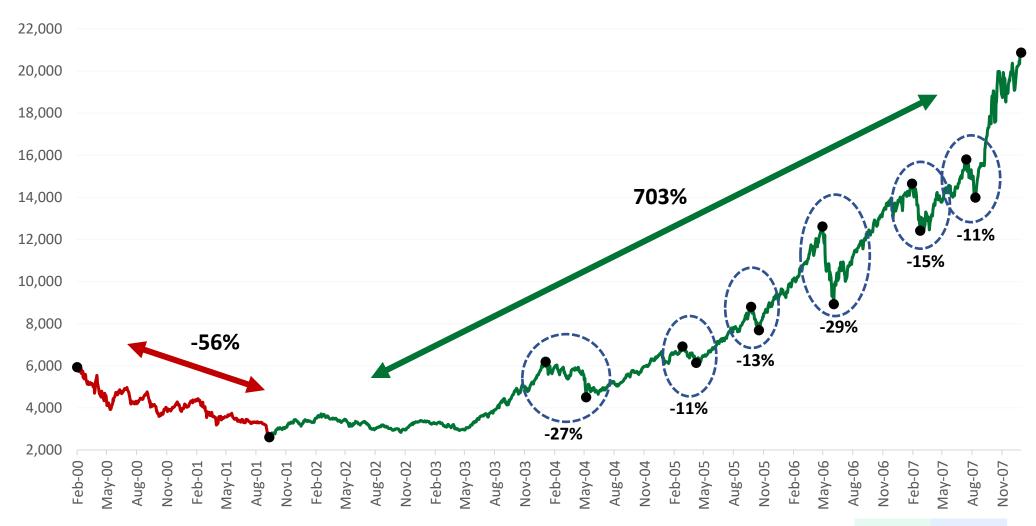

## If you are hesitant to invest large lumpsum money in Equity, stagger entry over 6 months