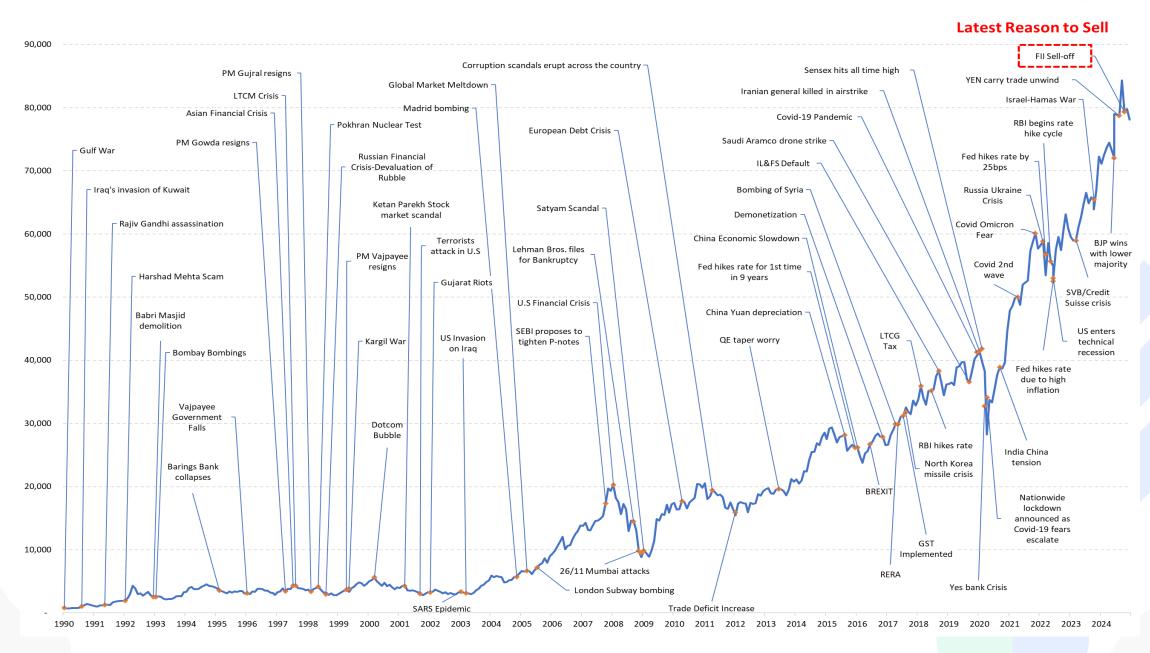

|            |             |              |                   |               | Max                            | 2Y 2M                              | 7Y 5M                                | 8Y 7N                          |
|      |                                                                                                                                 |            |             |              |                   |               | Min                            | 1M                                 | I 5M                                 | 6M                             |

## Last two decades saw frequent sharp temporary falls >30% in Smallcaps













### There is always a reason to sell Equities





## Despite several intermittent crises, Indian Equities have gone up over the long run mirroring earnings growth





## Every crisis in the past has been followed by a recovery and further upside



#### **Sensex - Market Decline and Recovery (1980 to 2024)**

#### **Upsides are much higher than the Declines!**



#### **Even Bull Markets have several intermittent declines**



### Sensex (Feb 2000 to Dec 2007) – 6 Temporary Declines



#### **Even Bull Markets have several intermittent declines**



### Sensex (Jan 2008 to Jan 2020) – 5 Temporary Declines



### What if you invested just before a crash?





**Major Crisis Since 2000** 

### Even if you invested right before a market crash, over long time frames the returns have still turned out to be decent



| S.No. | Major Falls >