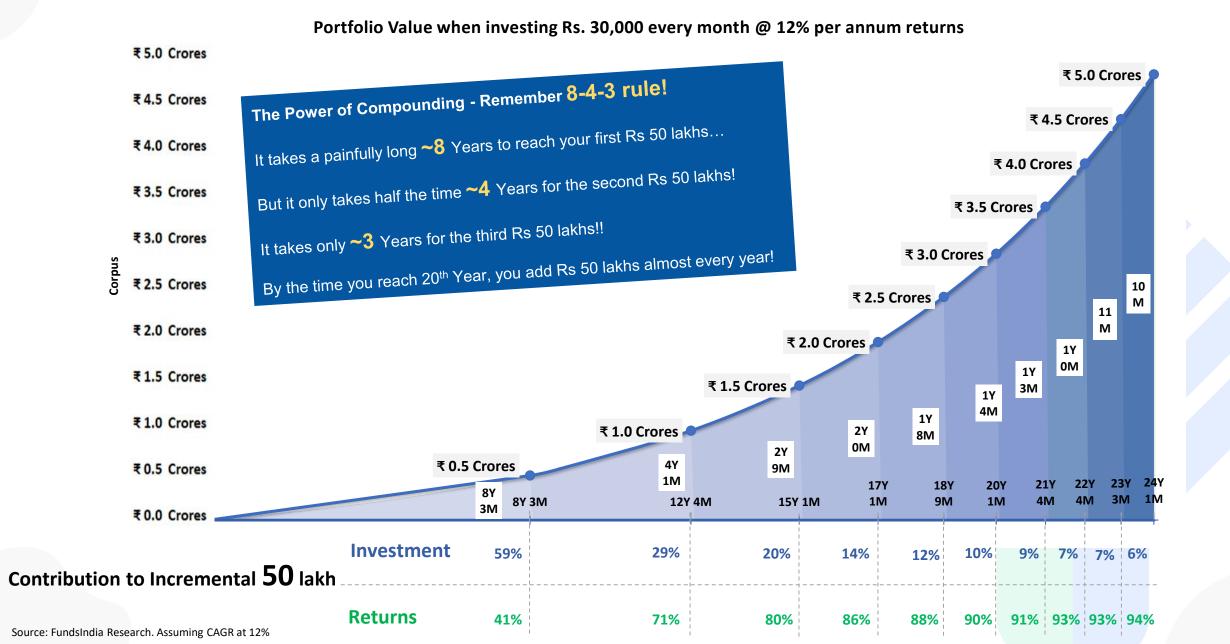

Indian Equities have given ~ 14% returns over 20 years

Indian Equities multiplied ~15 times in 20 years

**Understanding Equity Returns & Volatility** 