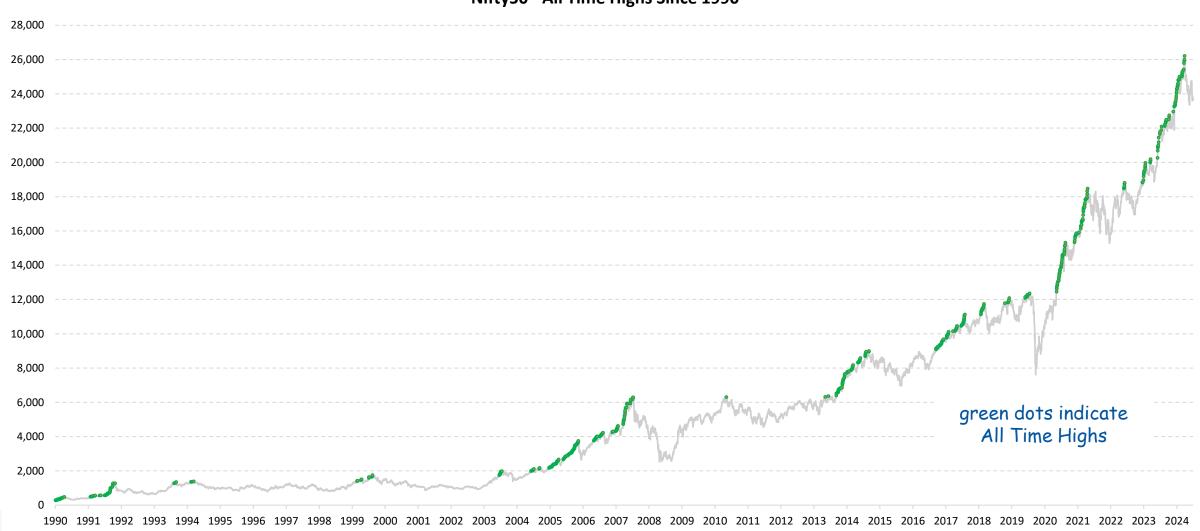

Indian Equities have given ~ 14% returns over 20 years

Indian Equities multiplied ~15 times in 20 years

**Understanding Equity Returns & Volatility** 

# Indian Equities – The long term story... 13.7% i.e. 85 times in last 34+ years