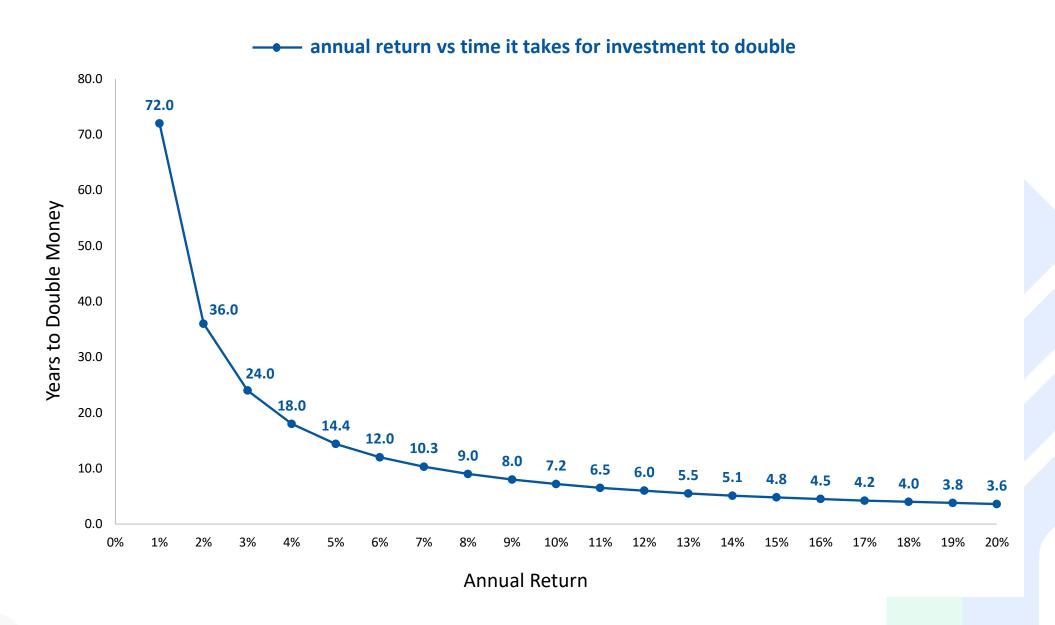

M       | 12Y 0M       | 14Y 3M       | 15Y 10M      | 17Y 2M       | 19Y 3M       | 21Y 6M        |
| Rs. 50,000               | 1Y 6M        | 2Y 8M        | 3Y 7M        | 5Y 1M        | 6Y 6M        | 7Y 8M       | 10Y 10M      | 13Y 0M       | 14Y 7M       | 15Y 10M      | 17Y 10M      | 20Y 1M        |
| Rs. 75,000               | 1Y 1M        | 1Y 11M       | 2Y 8M        | 3Y 10M       | 5Y 1M        | 6Y 1M       | 8Y 11M       | 10Y 10M      | 12Y 4M       | 13Y 7M       | 15Y 5M       | 17Y 7M        |
| Rs. 100,000              | 0Y 10M       | 1Y 6M        | 2Y 1M        | 3Y 2M        | 4Y 2M        | 5Y 1M       | 7Y 8M        | 9Y 6M        | 10Y 10M      | 12Y 0M       | 13Y 10M      | 15Y 10M       |

### What is the Time required (to double your original investment)?





## How many times does your money multiply?



### **Number of Times your Original Investments Multiply**

| Vacus | 1.1x       1.2x       1.3x       1.3x       1.4x       1.4x         1.2x       1.3x       1.3x       1.4x       1.5x       1.6x       1.7x         1.2x       1.4x       1.5x       1.6x       1.7x       1.9x       2.1x         1.3x       1.5x       1.6x       1.8x       2x       2.3x       2.5x         1.3x       1.6x       1.8x       2x       2.3x       2.7x       3x         1.4x       1.7x       1.9x       2.2x       2.7x       3.2x       3.6x         1.5x       1.9x       2.1x       2.5x       3.1x       3.8x       4.3x         1.6x       2x       2.4x       2.8x       3.5x       4.4x       5.2x         1.6x       2x       2.4x       2.8x       3.5x       4.4x       5.2x