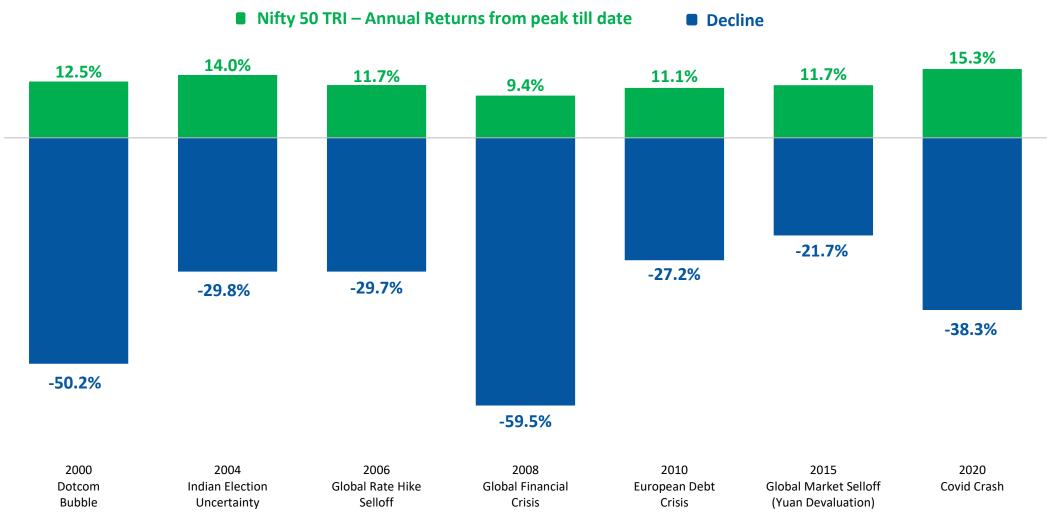

## If you are hesitant to invest large lumpsum money in Equity, stagger entry over 6 months