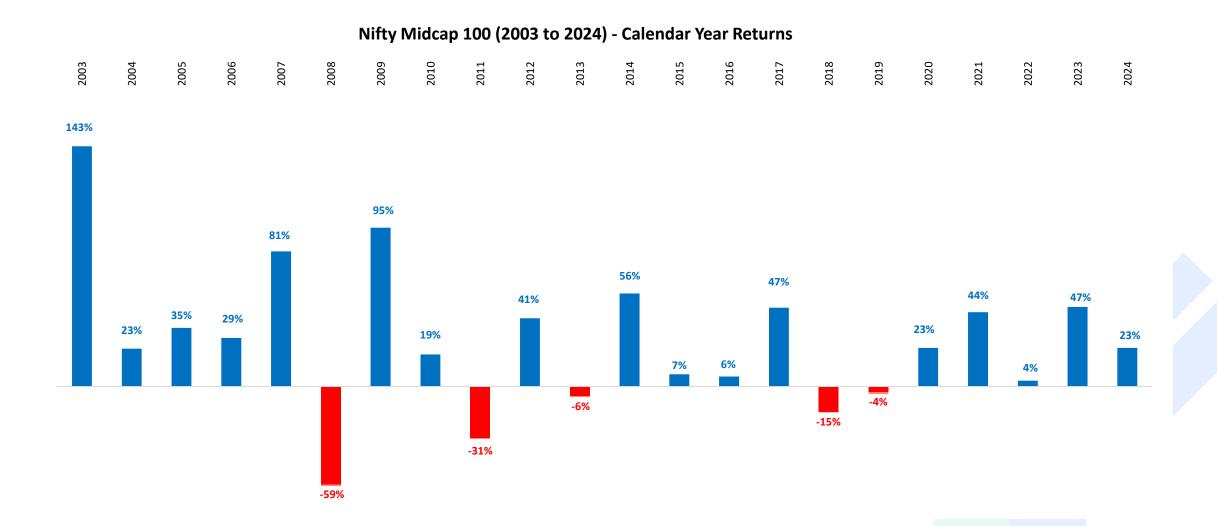

|  |
| < -50%                                  | 2%                                                         | 3%                                                                   | 8%                                                                     |  |

Falls are more frequent in Mid & Smallcaps - 49% and 64% of the days it is down more than 10% from their peak.

Large Falls are more frequent Smallcaps -39% of the days it is down more than 30% from their peak.

## Midcaps are more volatile than Largecaps - witness 15-25% temporary declines almost every year







Only in 3 out of the last 22 calendar years, Midcaps had intra-year declines less than 10%

## Despite an intra-year decline of more than 15% almost every year in Midcaps, 3 out of 4 years ended with positive returns!





Despite the markets having intra-year declines every year, 17 out of 22 years ended with positive returns

## 17 out of 22 years ended with positive returns – but even these positive years had 10-20% intra-year declines



| Years | CY Returns | Drawdown      |
|-------|------------|---------------|
| 2003  | 143%       | -14%          |
| 2004  | 23%        | -28%          |
| 2005  | 35%        | -13%          |
| 2006  | 29%        | -37%          |
| 2007  | 81%        | -16%          |
| 2008  | -59%       | -67%          |
| 2009  | 95%        | - <b>26</b> % |
| 2010  | 19%        | -14%          |
| 2011  | -31%       | -32%          |
| 2012  | 41%        | -15%          |
| 2013  | -6%        | -27%          |
| 2014  | 56%        | -9%           |
| 2015  | 7%         | -13%