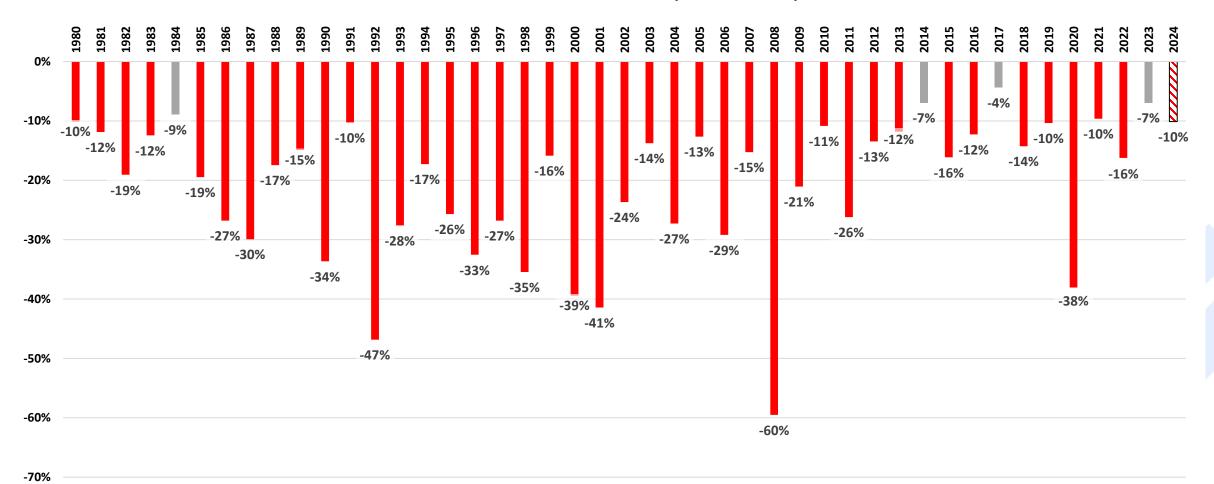

### Longer the time frame, lower the odds of negative returns PundsIndia

#### Nifty 50 TRI - % Instances of Negative Returns since Inception:

### Longer the time frame, higher the odds of better returns

## 83% of the times Indian Equities gave more than 10% returns over 7 years