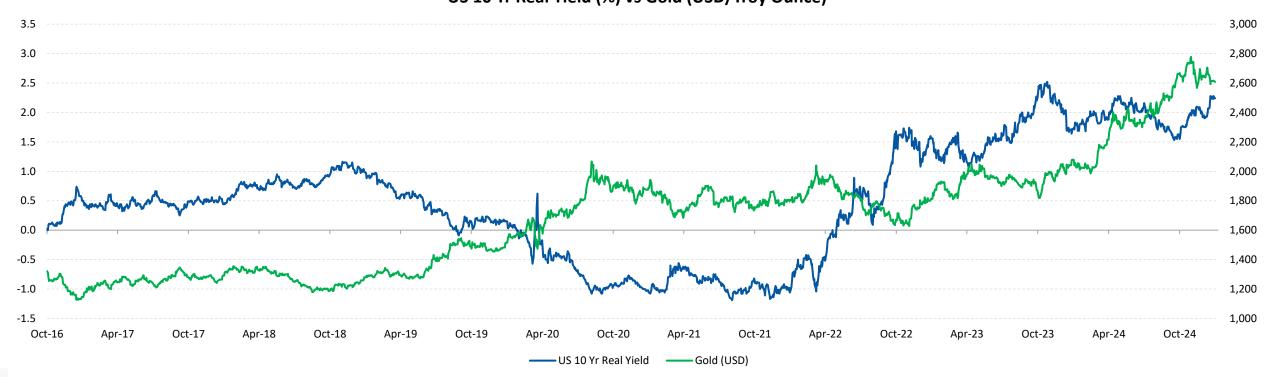

| 7Y 6N                    |
|           |            |             |              |                |               | Max        | 3Y 6M                              | 7Y 5M                                | 9Y 11N                   |
|           |            |             |              |                |               | Min        | 2Y 6M                              | 2Y 10M                               | 6Y 4N                    |

### Gold occasionally saw large temporary falls >30%









### Gold shows inverse correlation to US Real Yields



10 Yr Treasury Bond Real Yield

**Latest: 2.2%** 

1 month back: 1.9% 6 months back: 2.1%

Gold Price (USD/Troy Ounce)

Latest: 2,609

1 month back: 2,651 6 months back: 2,331

### US 10 Yr Real Yield (%) vs Gold (USD/Troy Ounce)



### **Gold - Takeaways**



- 1. Over the Long Term (10-15 years) Gold has provided returns above inflation
- 2. Long Term Return Expectation = Inflation + 2-4% but...
- 3. Gold also goes through extended interim periods of subdued returns
- 4. Gold Returns in INR are driven by
  - 1. Gold Price (in USD) inversely correlated to US Real Yields
  - 2. Currency (USD-INR) movement





## **Real Estate**

### Real Estate goes through cycles of 7-10 years



Calendar year returns of NHB Housing Price Index (Residex)



# WHEN you enter "Real Estate Cycle" is a key driver of long term returns



### Year wise Lumpsum Returns of Real estate (2002 to 2023)

|         |            |            |            |             |     |            |     |             |     |            |            |