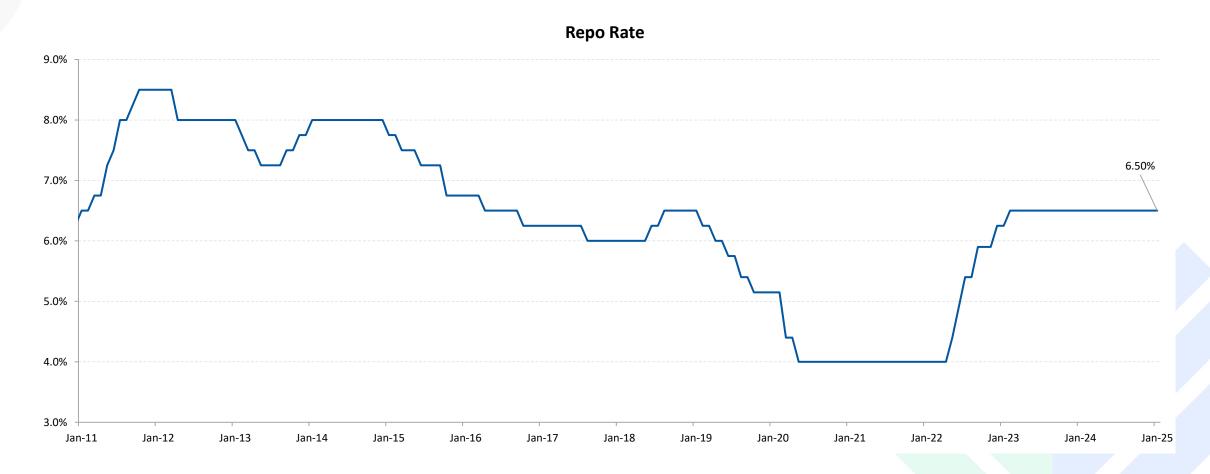

4%         | 5%  | 6% | ( <del>_</del> , |            |            |    |            |    |    |    |            |            |            |    |            |            |            |            |            | Return  | s >=6% |    |
| Jan-22  | 4%  | 6%         | 6%  |    |                  |            |            |    |            |    |    |    |            |            |            |    |            |            |            |            |            |         |        |    |
| lam 22  | 70/ | 70/        |     |    |                  |            |            |    |            |    |    |    |            |            |            |    |            |            |            |            |            | 0 to <6 | 70     |    |

Less than 0%

## India Rate Hike Cycle – PAUSE for now





#### **RBI** continues to maintain Neutral stance

In the last monetary policy update (06-Dec-2024), RBI kept the repo rate unchanged but cuts CRR to 4.0% (from 4.5%)

- Inflation forecast for FY25 at 4.8% (increased from 4.5%)
- GDP Growth forecast for FY25 at 6.6% (reduced from 7.2%)

## 1Y & 10Y Indian Government Bond Yields may have peaked





### Yields continue to remain elevated



#### **India G-Sec Yield Curve**



## **US & India Inflation – Early signs of easing**



India CPI Latest: 5.5%

1 month back: 6.2% 6 months back: 4.8%

U.S. CPI Latest: 2.7%

1 month back: 2.6% 6 months back: 3.3%

#### Inflation (YoY %)



## FD Rates have increased in the recent past – but post tax returns\* are still low



|          |           | Fixed Deposit | t Rates of Large | Banks    |