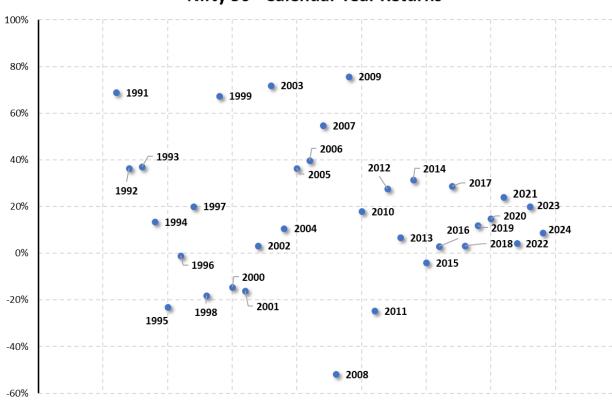

## 83% of the times Indian Equities gave more than 10% returns over 7 years

### No instance of negative returns over 7 years - Lowest return is 5%!

|                  | Rolling R | eturns (Comp | ound Annual | ised) for Nifty | 50 TRI Since | Inception i.e | Jun-99 |
|------------------|-----------|--------------|-------------|-----------------|--------------|---------------|--------|
|                  | 15 Y      | 12 Y         | 10 Y        | 7 Y             | 5 Y          | 3 Y           | 1 Y    |
|                  |           |              |             | ,               |              |               |        |
| Average          | 14%       | 14%          | 14%         | 15%             | 15%          | 15%           | 17%    |
| Maximum          | 19%       | 22%          | 22%         | 30%             | 47%          | 62%           | 108%   |
| Minimum          | 9%        | 6%           | 5%          | 5%              | -1%          | -15%          | -55%   |
|                  |           |              | •           |                 |              |               |        |
| % No. of Times   |           |              |             |                 |              |               |        |
| Less than 0%     | 0%        | 0%           | 0%          | 0%              | 0.1%         | 7%            | 23%    |
| Less than 7%     | 0%        | 2%           | 1%          | 2%              | 13%          | 22%           | 36%    |
| Greater than 7%  | 100%      | 98%          | 99%         | 98%             | 87%          | 78%           | 64%    |
| Greater than 10% | 95%       | 90%          | 84%         | 83%             | 74%          | 67%           | 58%    |
| Greater than 12% | 80%       | 72%          | 71%         | 67%             | 65%          | 58%           | 54%    |
| Greater than 15% | 33%       | 31%          | 39%         | 37%             | 39%          | 43%           | 46%    |