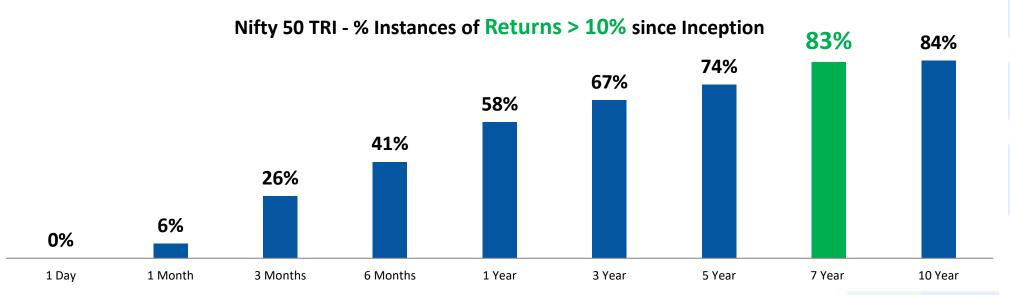

### Longer the time frame, higher the odds of better returns

## 83% of the times Indian Equities gave more than 10% returns over 7 years