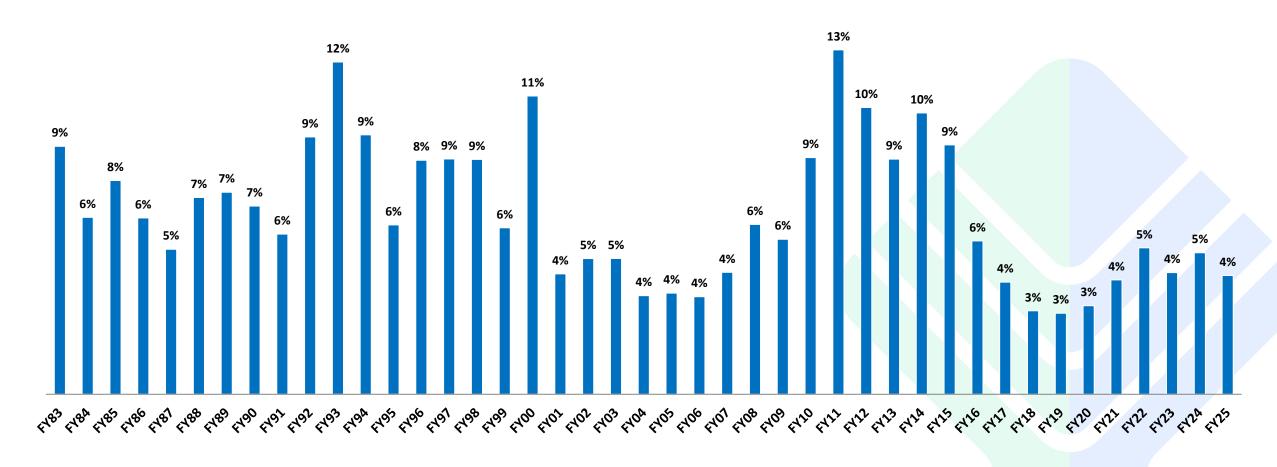

|     |                |          |         |             |         |              |     |

Outperformance >=0%

Outperformance < 0%

-13%

-22%

Jan-20

Jan-21

Jan-22

Jan-23

-18%

-9%

-10%

-11%

-12%

### **Real Estate - Takeaways**



- 1. Over the Long Term (15-20 years) Real Estate has provided returns above inflation
- 2. Long Term Return Expectation = Inflation + 2-4% but...
- 3. Real Estate also goes through cycles (7-10 years of up-cycle followed by down-cycle)
- 4. WHEN you enter in the Real Estate Cycle is a key driver of long term returns





**Currency** 

## Indian Currency has weakened by 3-5% per annum vs USD



### **USD INR Exchange Rate**



over the long run





Inflation

### **Know Your Enemy – Inflation!**



### Inflation rates in India (1983 - 2025)







**Asset Allocation** 

### Winners keep changing across Asset Classes



#### **Calendar Year-wise Performance of Asset Classes**

| CY-2010     | CY-2011     | CY-2012     | CY-2013     | CY-2014     | CY-2015     | CY-2016     | CY-2017     | CY-2018     | CY-2019     | CY-2020     | CY-2021     | CY-2022     | CY-2023     | CY-2024     |
|-------------|-------------|-------------|-------------|-------------|-------------|-------------|-------------|-------------|-------------|-------------|-------------|-------------|-------------|-------------|
| Gold        | Gold        | Ind-Equity  | US-Equity   | Ind-Equity  | Debt        | US-Equity   | Ind-Equity  | Gold        | US-Equity   | Gold        | US-Equity   | Gold        | US-Equity   | Gold        |
| 24.2%       | 29.4%