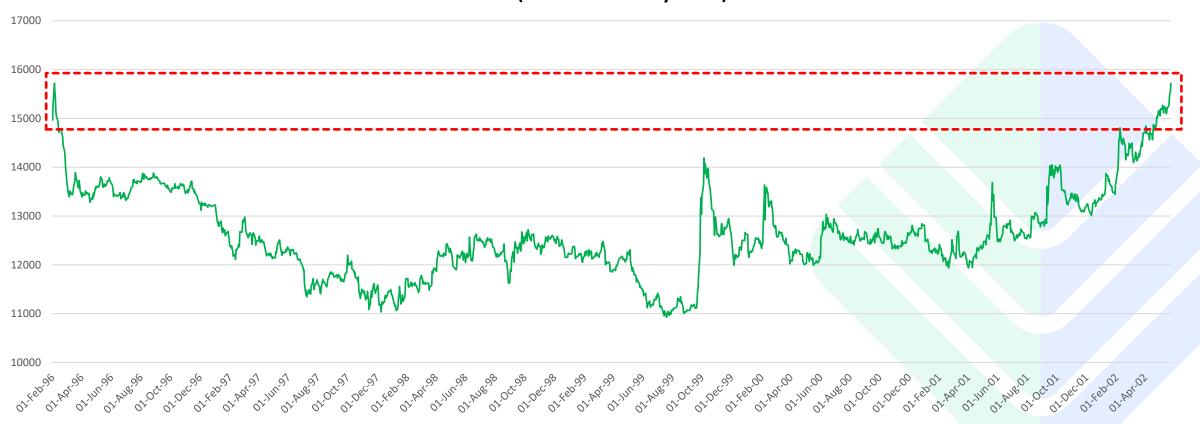

## Indian Equities have outperformed all other asset classes over the long run

| Index<br>(as on 31-Dec-2024)       | C          | ompoun | ded Annı | ualized R | eturns (9 | %)   | N          | o of time | es your | money ı | multiplie | ed    |
|------------------------------------|------------|--------|----------|-----------|-----------|------|------------|-----------|---------|---------|-----------|-------|
|                                    | <b>1</b> Y | 3Y     | 5Y       | 10Y       | 15Y       | 20Y  | <b>1</b> Y | 3Y        | 5Y      | 10Y     | 15Y       | 20Y   |
| India – Equity<br>(Nifty 50 TRI)   | 10.1       | 12.2   | 15.5     | 12.4      | 12.0      | 14.3 | 1.1x       | 1.4x      | 2.1x    | 3.2x    | 5.4x      | 14.5x |
| US – Equity<br>(S&P 500 TR in INR) | 28.6       | 14.2   | 18.8     | 16.6      | 18.6      | 14.2 | 1.3x       | 1.5x      | 2.4x    | 4.6x    | 13.0x     | 14.2x |
| Gold<br>(in INR)                   | 29.0       | 18.4   | 15.6     | 11.3      | 10.4      | 13.1 | 1.3x       | 1.7x      | 2.1x    | 2.9x    | 4.4x      | 11.8x |
| Real Estate                        | 6.2        | 5.8    | 5.0      | 4.8       | 6.2       | 7.6  | 1.1x       | 1.2x      | 1.3x    | 1.6x    | 2.5x      | 4.3x  |
| Debt*                              | 7.8        | 6.3    | 6.4      | 7.2       | 7.5       | 7.5  | 1.1x       | 1.2x      | 1.4x    | 2.0x    | 3.0x      | 4.2x  |