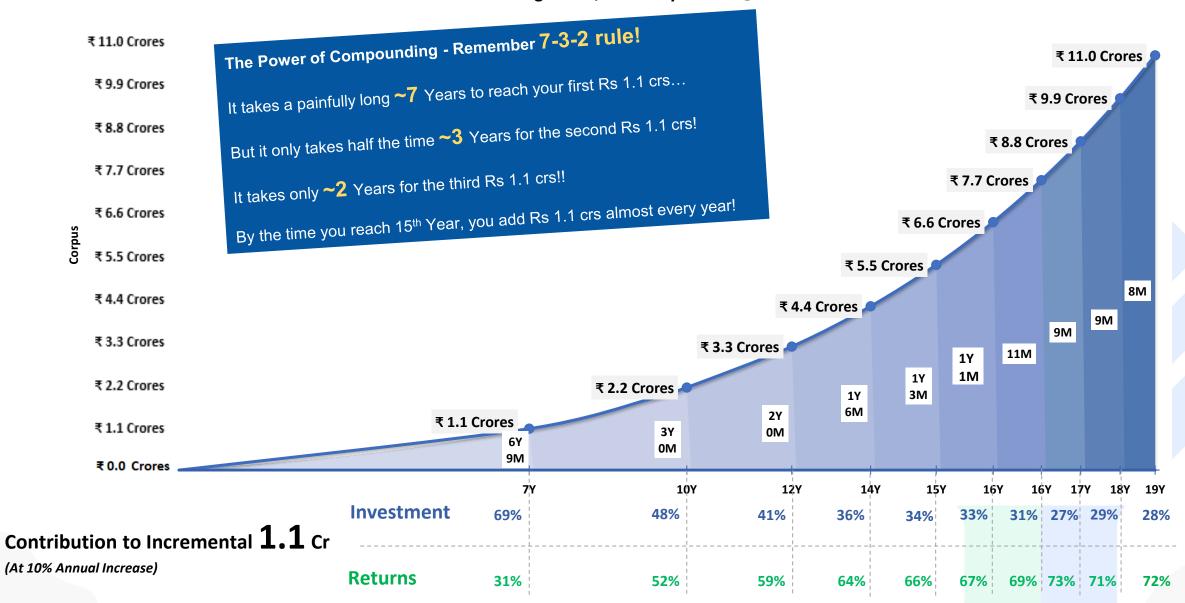

l returns)



1.8X

## **Start Investing Early**





### **Power of Compounding - SLOWLY & THEN SUDDENLY**





### **Power of Compounding - SLOWLY & THEN SUDDENLY**



#### Portfolio Value when investing Rs. 50,000 every month @ 12% per annum returns



### **Power of Compounding - SLOWLY & THEN SUDDENLY**



Portfolio Value when investing Rs. 70,000 every month @ 12% per annum returns



### The Power of Compounding - Remember the 7-3-2 Rule



Portfolio Value when investing Rs. 30,000 every month @10% annual Increase



### The Power of Compounding - Remember the 7-3-2 Rule



Portfolio Value when investing Rs. 50,000 every month @10% annual Increase



### The Power of Compounding - Remember the 7-3-2 Rule



Portfolio Value when investing Rs. 70,000 every month @10% annual increase



# How To Reach Your Target Amount (with No Annual Increase in SIP Investment)?



| SIP Amount              |              |              |              |              | Targ         | get Amoun   | it @ 12% C   | AGR          |              |              |              |               |
|-------------------------|--------------|--------------|--------------|--------------|--------------|-------------|--------------|--------------|--------------|--------------|--------------|---------------|
| (0% Annual<br>Increase) | Rs. 10 Lakhs | Rs. 20 Lakhs | Rs. 30 Lakhs | Rs. 50 Lakhs | Rs. 75 Lakhs | Rs. 1 Crore | Rs. 2 Crores | Rs. 3 Crores | Rs. 4 Crores | Rs. 5 Crores | Rs. 7 Crores | Rs. 10 Crores |
| Rs. 10,000              | 5Y 10M       | 9Y 2M        | 11Y 7M       | 15Y 0M       | 17Y