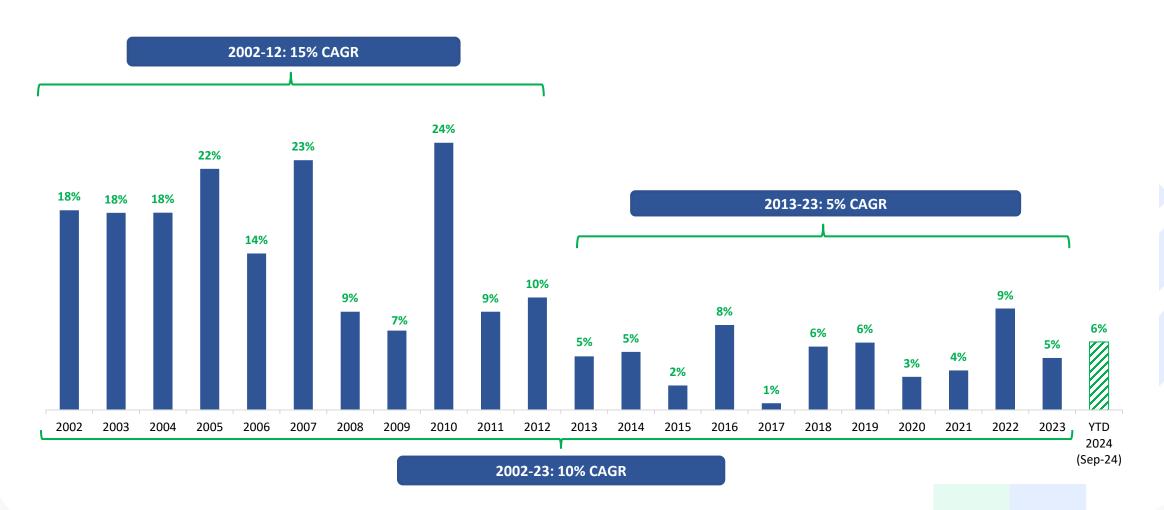

d shows inverse correlation to US Real Yields



10 Yr Treasury Bond Real Yield

**Latest: 2.2%** 

1 month back: 1.9% 6 months back: 2.1%

Gold Price (USD/Troy Ounce)

Latest: 2,609

1 month back: 2,651 6 months back: 2,331

### US 10 Yr Real Yield (%) vs Gold (USD/Troy Ounce)



### **Gold - Takeaways**



- 1. Over the Long Term (10-15 years) Gold has provided returns above inflation
- 2. Long Term Return Expectation = Inflation + 2-4% but...
- 3. Gold also goes through extended interim periods of subdued returns
- 4. Gold Returns in INR are driven by
  - 1. Gold Price (in USD) inversely correlated to US Real Yields
  - 2. Currency (USD-INR) movement





## **Real Estate**

### Real Estate goes through cycles of 7-10 years



Calendar year returns of NHB Housing Price Index (Residex)



# WHEN you enter "Real Estate Cycle" is a key driver of long term returns



### Year wise Lumpsum Returns of Real estate (2002 to 2023)

|         |            |            |            |             |     |            |     |             |     |            |            |            |            | ,          |            |            |     |     |     |     |     |
|---------|------------|------------|------------|-------------|-----|------------|-----|-------------|-----|------------|------------|------------|------------|------------|------------|------------|-----|-----|-----|-----|-----|
| Average | 10%        | 10%        | 10%        | 10%         | 10% | 10%        | 9%  | 9%          | 9%  | 9%         | 9%         | 9%         | 9%         | 9%         | 9%         | 9%