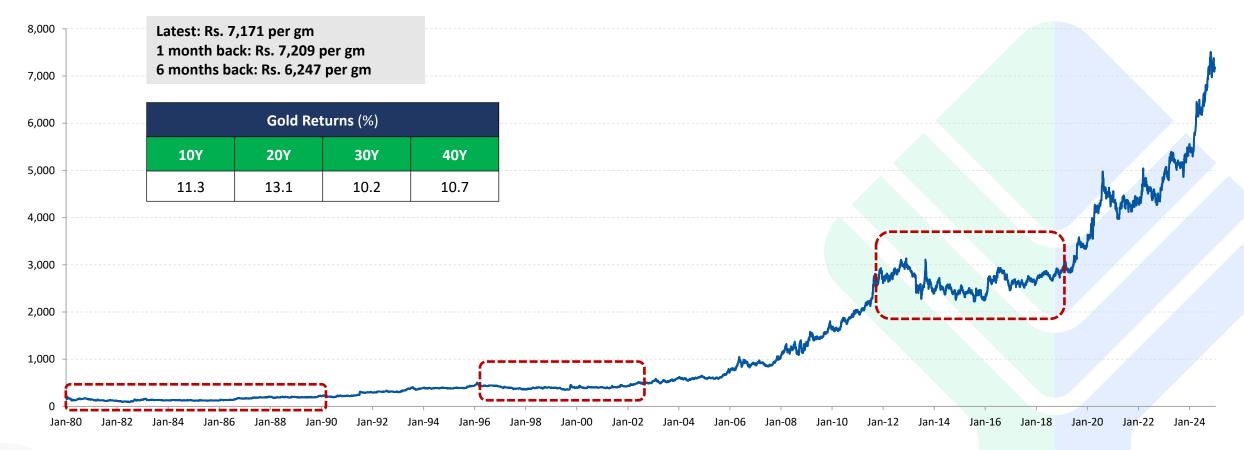

|        |       |        |              |          |        |       |     |     |     |     |
| Jan-19  | 8%         | 9%            | -3%  | -1%  | -2%           | 1%   |            |      |      |      |     |              |     |     |        |       |        |              |          |        |       |     |     |     |     |
|         | 4.007      | 100/          | 201  | -0/  | 00/           |      | _          |      |      |      |     |              |     |     |        |       |        |              |          |        |       |     |     |     |     |

Outperformance >= 0%
Outperformance < 0%

Jan-20

Jan-21

Jan-22

Jan-23 Jan-24 -2%

-11%

0%

6%

6%

# Gold Returns have beaten inflation in the long term but goes through long intermittent periods of subdued returns







## **1980-1989:** It took gold 10 years to hit its 1980 peak once



Gold (Jan-1980 to Nov-1989)



again

## 1996-2002: It took gold ~7 years to hit its 1996 peak once



again





## 2012-2019: It took gold ~7 years to hit its 2012 peak once



Gold (Nov-2012 to Jun-2019)



again

## Gold witness 10-15% temporary declines almost every year PundsIndia



Gold: Year-wise Drawdown (1980 to 2024)



Only 14 out of the last 45 calendar years, had intra-year declines less than 10%

# Despite an intra-year decline of more than 10% almost every year, 3 out of 4 years ended with positive returns!





Despite the markets having intra-year declines every year, 36 out of 45 years ended with positive returns

# 36 out of 45 years ended with positive returns – but even these positive years had 10