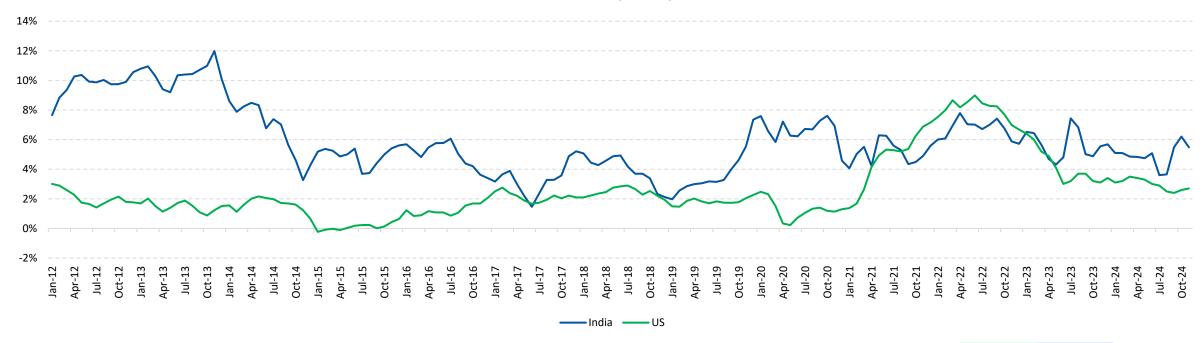

|    |            |            |            |            |            | 0 to <6 | 70     |    |

Less than 0%

## India Rate Hike Cycle – PAUSE for now





#### **RBI** continues to maintain Neutral stance

In the last monetary policy update (06-Dec-2024), RBI kept the repo rate unchanged but cuts CRR to 4.0% (from 4.5%)

- Inflation forecast for FY25 at 4.8% (increased from 4.5%)
- GDP Growth forecast for FY25 at 6.6% (reduced from 7.2%)

## 1Y & 10Y Indian Government Bond Yields may have peaked





### Yields continue to remain elevated



#### **India G-Sec Yield Curve**



## **US & India Inflation – Early signs of easing**



India CPI Latest: 5.5%

1 month back: 6.2% 6 months back: 4.8%

U.S. CPI Latest: 2.7%

1 month back: 2.6% 6 months back: 3.3%

#### Inflation (YoY %)



## FD Rates have increased in the recent past – but post tax returns\* are still low



|          |           | Fixed Deposit | t Rates of Large | Banks    |                 |
|----------|-----------|---------------|------------------|----------|-----------------|
|          |           |               | 6 Months         |          |                 |
|          | HDFC Bank | ICICI Bank    | SBI Bank         | PNB Bank | Bank FD Average |
| Pre-Tax  | 4.50      | 4.75          | 6.25             | 6.25     | 5.44            |
| Post-Tax | 3.14      | 3.31          | 4.36             | 4.36     | 3.79            |
|          |           |               | 1 Year           |          |                 |
|          | HDFC Bank | ICICI Bank    | SBI Bank         | PNB Bank | Bank FD Average