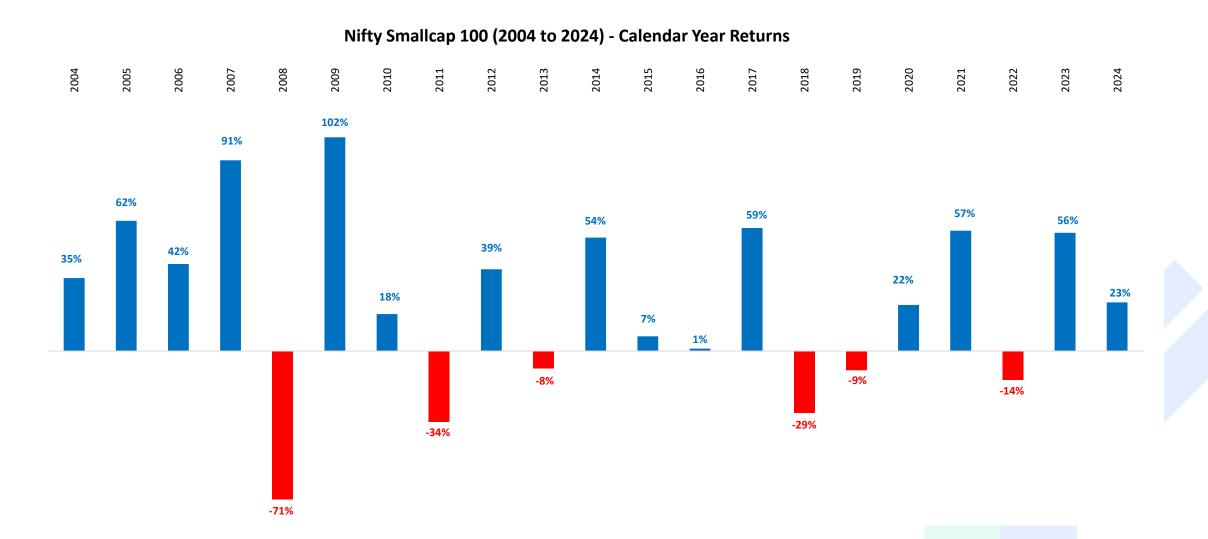

8M                             |
|         |           |                    |                    |                  |                   |                  |                              |                                    | 7111                                 |                                |

## Last two decades saw frequent sharp temporary falls >30% in Midcaps









## Smallcaps are more volatile than Large & Midcaps - witness 15-30% temporary declines almost every year



Sensex VS Nifty Midcap 100 VS Nifty Smallcap 100 : Year-wise Drawdown (2004 to 2024)



Only in 1 out of the last 21 calendar years, Smallcaps had intra-year declines less than 10%

## Despite an intra-year decline of more than 15% almost every year in Smallcaps, 3 out of 4 years ended with positive returns!





Despite the markets having intra-year declines every year, 15 out of 21 years ended with positive returns

## 15 out of 21 years ended with positive returns – but even these positive years had 10-20% intra-year declines



| Years | CY Returns | Drawdown      |
|-------|------------|---------------|
| 2004  | 35%        | -29%          |
| 2005  | 62%        | -16%          |
| 2006  | 42%        | -35%          |
| 2007  | 91%        | -15%          |
| 2008  | -71%       | - <b>7</b> 6% |
| 2009  | 102%       | -24%          |
| 2010  | 18%        | -19%          |
| 2011  | -34%       | -35%          |
| 2012  | 39%        | -11%          |
| 2013  | -8%        | -35%          |
| 2014  | 54%        | -13%          |
| 2015  | 7%         | -20%          |
| 2016  | 1%         | -24%