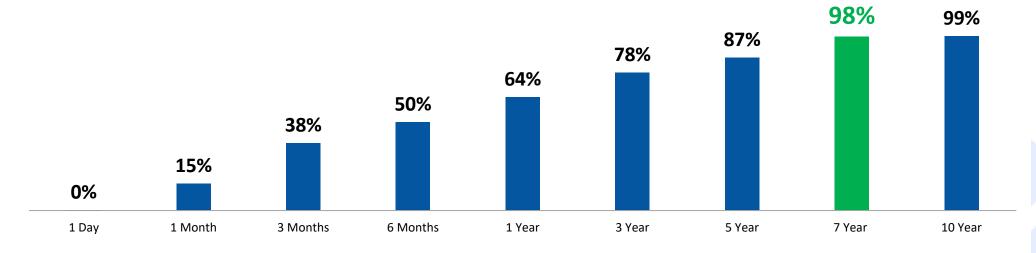

### Longer the time frame, higher the odds of better returns

## 83% of the times Indian Equities gave more than 10% returns over 7 years