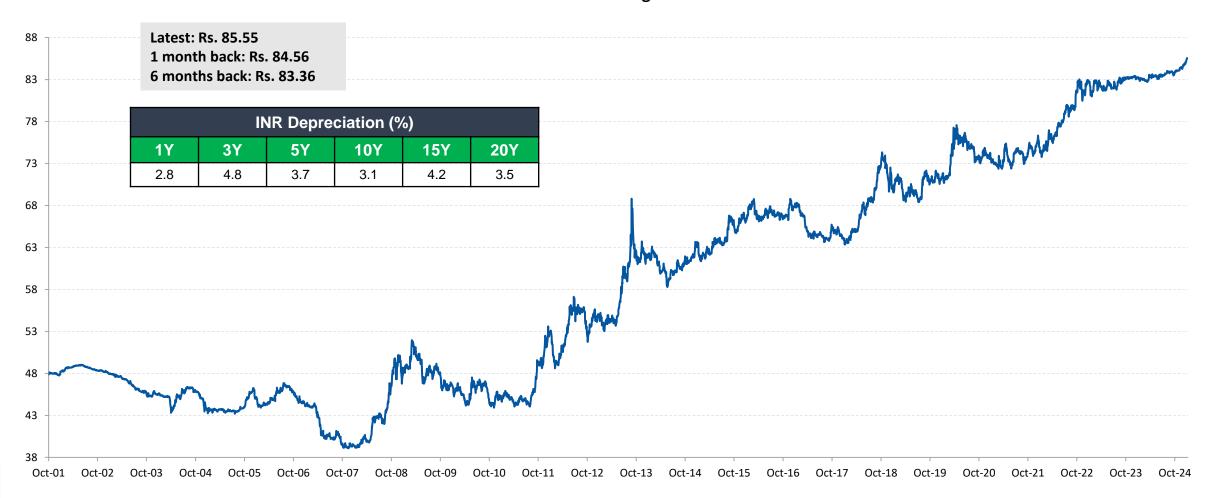

| -10% | -14% | -10% | -11%        |      |      |              |      |             |             |              |             |     |                |          |         |             |         |              |     |

Outperformance >=0%

Outperformance < 0%

-13%

-22%

Jan-20

Jan-21

Jan-22

Jan-23

-18%

-9%

-10%

-11%

-12%

### **Real Estate - Takeaways**



- 1. Over the Long Term (15-20 years) Real Estate has provided returns above inflation
- 2. Long Term Return Expectation = Inflation + 2-4% but...
- 3. Real Estate also goes through cycles (7-10 years of up-cycle followed by down-cycle)
- 4. WHEN you enter in the Real Estate Cycle is a key driver of long term returns





**Currency** 

## Indian Currency has weakened by 3-5% per annum vs USD



### **USD INR Exchange Rate**



over the long run





Inflation

### **Know Your Enemy – Inflation!**



### Inflation rates in India (1983 - 2025)







**Asset Allocation** 

### Winners keep changing across Asset Classes



#### **Calendar Year-wise Performance of Asset Classes**

| CY-2010     | CY-2011     | CY-2012     | CY-2013     | CY-2014     | CY-2015     | CY-2016     | CY-2017     | CY-2018     | CY-2019     | CY-2020     | CY-2021     | CY-2022     | CY-2023     | CY-2024     |
|-------------|-------------|-------------|-------------|-------------|-------------|-------------|-------------|-------------|-------------|-------------|-------------|-------------|-------------|-------------|
| Gold        | Gold        | Ind-Equity  | US-Equity   | Ind-Equity  | Debt        | US-Equity   | Ind-Equity  | Gold