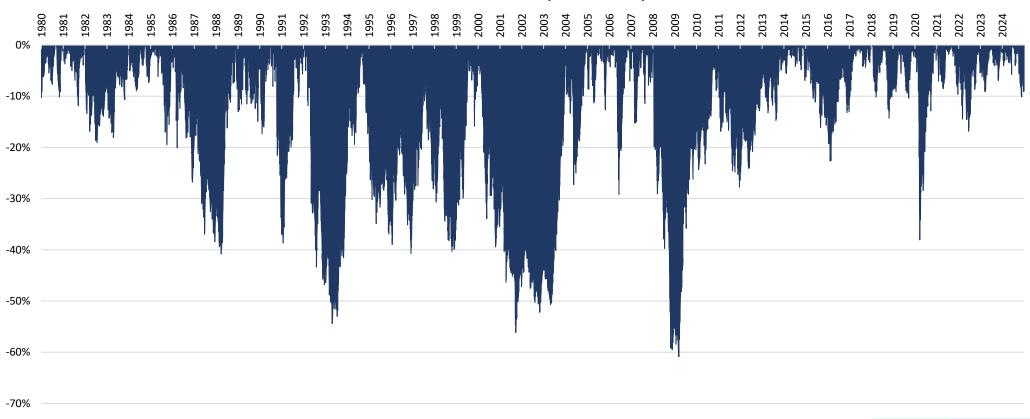

|
|        |           |            |             |              |                   |               | Average      | 1Y 1M                              | 1Y 3M                                | 2Y 4N                          |
|        |           |            |             |              |                   |               | Max          | 2Y 3M                              | 2Y 7M                                | 4Y 10N                         |
|        |           |            |             |              |                   |               | Min          | 2M                                 | 6M                                   |                                |

# Every decade saw 1 or 2 sharp temporary falls >30% in Largecaps



#### **Frequency of Market Declines**









Indian Mid & Small Cap Returns & Volatility

### Temporary declines are more frequent – 33% of the days Sensex PundsIndia is down more than 10% from their peak



| rawdown from<br>Peak<br>Since Jan-2004) | % of days Sensex<br>traded below the<br>drawdown threshold | % of days Nifty Midcap 100<br>traded below the<br>drawdown threshold | % of days Nifty Smallcap 100<br>traded below the drawdown<br>threshold |  |
|-----------------------------------------|------------------------------------------------------------|----------------------------------------------------------------------|------------------------------------------------------------------------|--|
| < 0%                                    | 91%                                                        | 90%