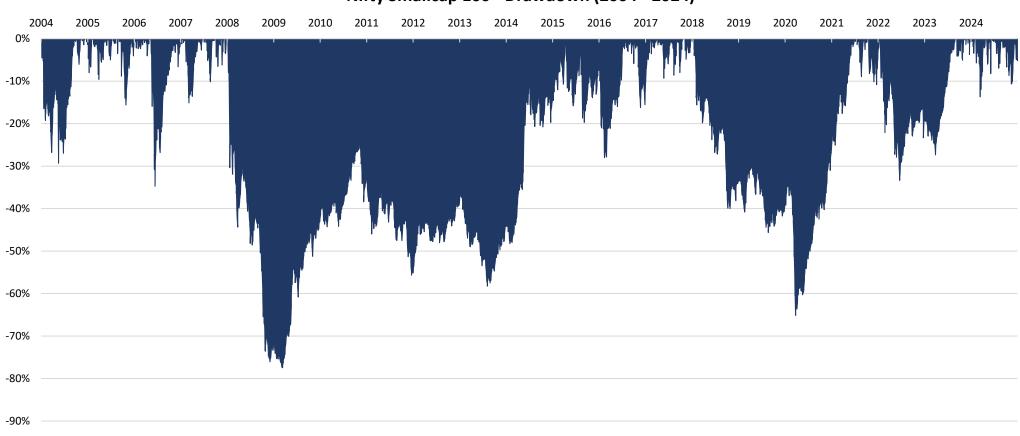

|      |                                                                                                                                 |            |             |              |                   |               | Max                            | 2Y 2M                              | 7Y 5M                                | 8Y 7N                          |
|      |                                                                                                                                 |            |             |              |                   |               | Min                            | 1M                                 | I 5M                                 | 6M                             |

## Last two decades saw frequent sharp temporary falls >30% in Smallcaps













### There is always a reason to sell Equities





## Despite several intermittent crises, Indian Equities have gone up over the long run mirroring earnings growth





## Every crisis in the past has been followed by a recovery and further upside



#### **Sensex - Market Decline and Recovery (1980 to 2024)**

#### **Upsides are much higher than the Declines!**



#### **Even Bull Markets have several intermittent declines**



### Sensex (Feb 2000 to Dec 2007) – 6 Temporary Declines



#### **Even Bull Markets have several intermittent declines**



### Sensex (Jan 2008 to Jan 2020) – 5 Temporary Declines



### What if you invested just before a crash?





**Major Crisis Since 2000** 

### Even if you invested right before a market crash, over long time frames the returns have st