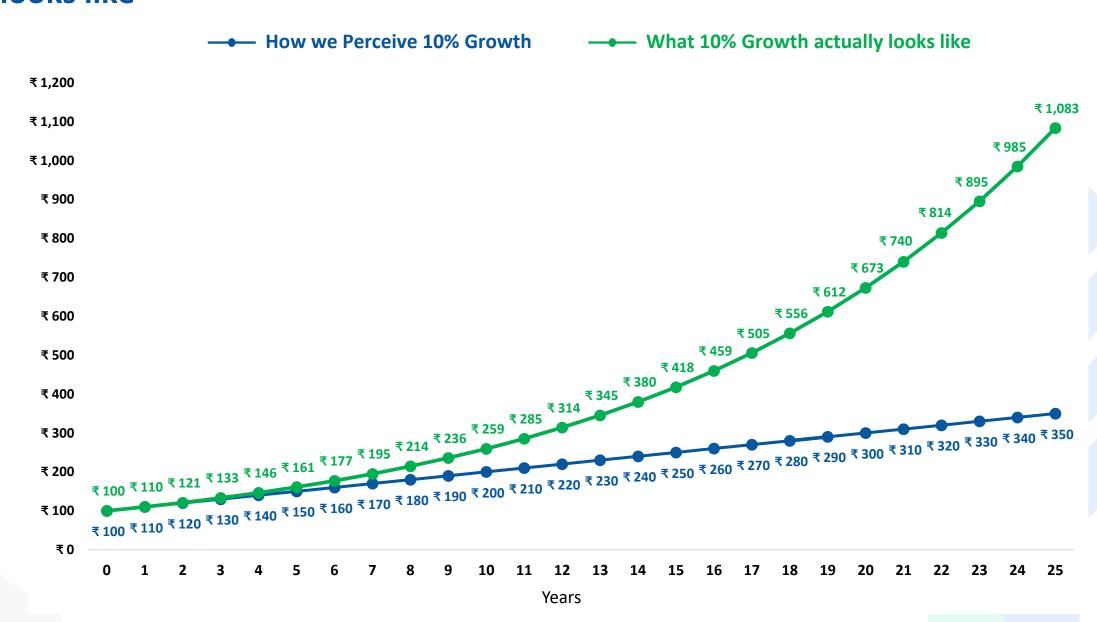

Indian Equities have given ~ 14% returns over 20 years

Indian Equities multiplied ~15 times in 20 years

**Understanding Equity Returns & Volatility** 