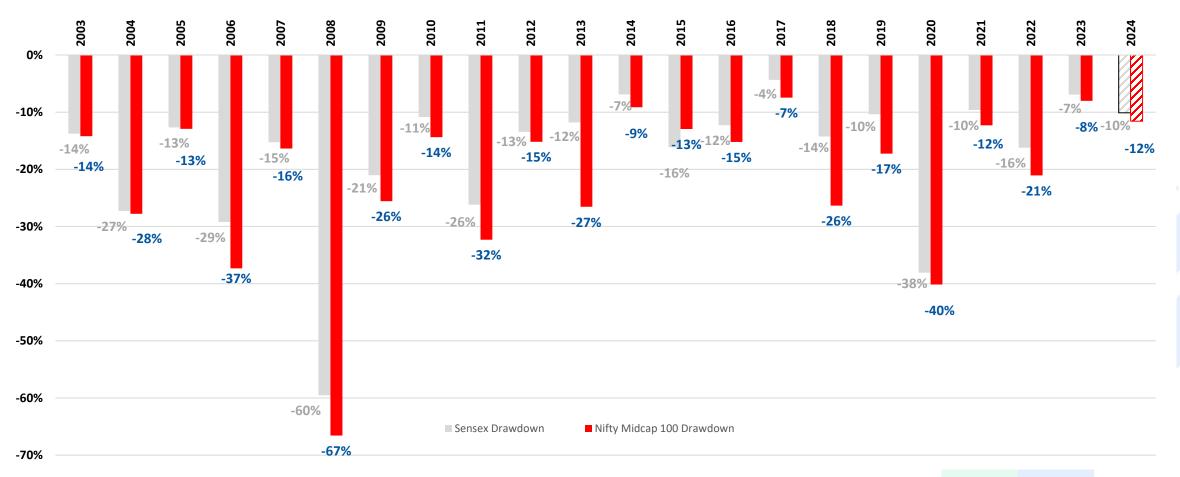

| 3%                                                         | 6%                                                                   | 26%                                                                    |  |
| < -50%                                  | 2%                                                         | 3%                                                                   | 8%                                                                     |  |

Falls are more frequent in Mid & Smallcaps - 49% and 64% of the days it is down more than 10% from their peak.

Large Falls are more frequent Smallcaps -39% of the days it is down more than 30% from their peak.

## Midcaps are more volatile than Largecaps - witness 15-25% temporary declines almost every year







Only in 3 out of the last 22 calendar years, Midcaps had intra-year declines less than 10%

## Despite an intra-year decline of more than 15% almost every year in Midcaps, 3 out of 4 years ended with positive returns!





Despite the markets having intra-year declines every year, 17 out of 22 years ended with positive returns

## 17 out of 22 years ended with positive returns – but even these positive years had 10-20% intra-year declines



| Years | CY Returns | Drawdown      |
|-------|------------|---------------|
| 2003  | 143%       | -14%          |
| 2004  | 23%        | -28%          |
| 2005  | 35%        | -13%          |
| 2006  | 29%        | -37%          |
| 2007  | 81%        | -16%          |
| 2008  | -59%       | -67%          |
| 2009  | 95%        | - <b>26</b> % |
|