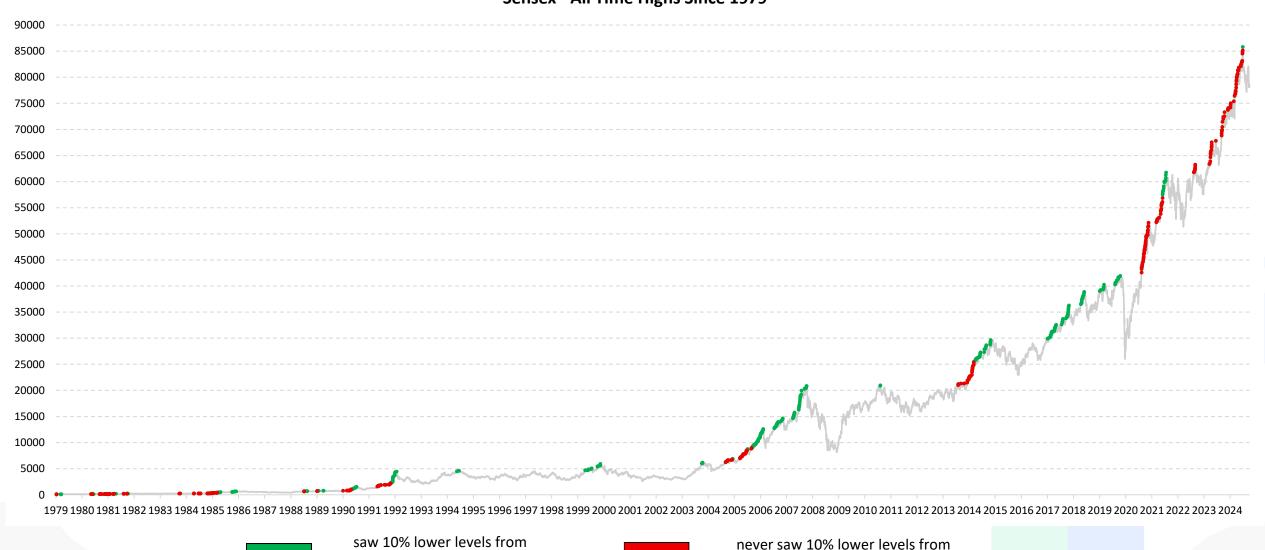

Indian Equities have given ~ 14% returns over 20 years

Indian Equities multiplied ~15 times in 20 years

**Understanding Equity Returns & Volatility** 

# Indian Equities – The long term story... 13.7% i.e. 85 times in last 34+ years