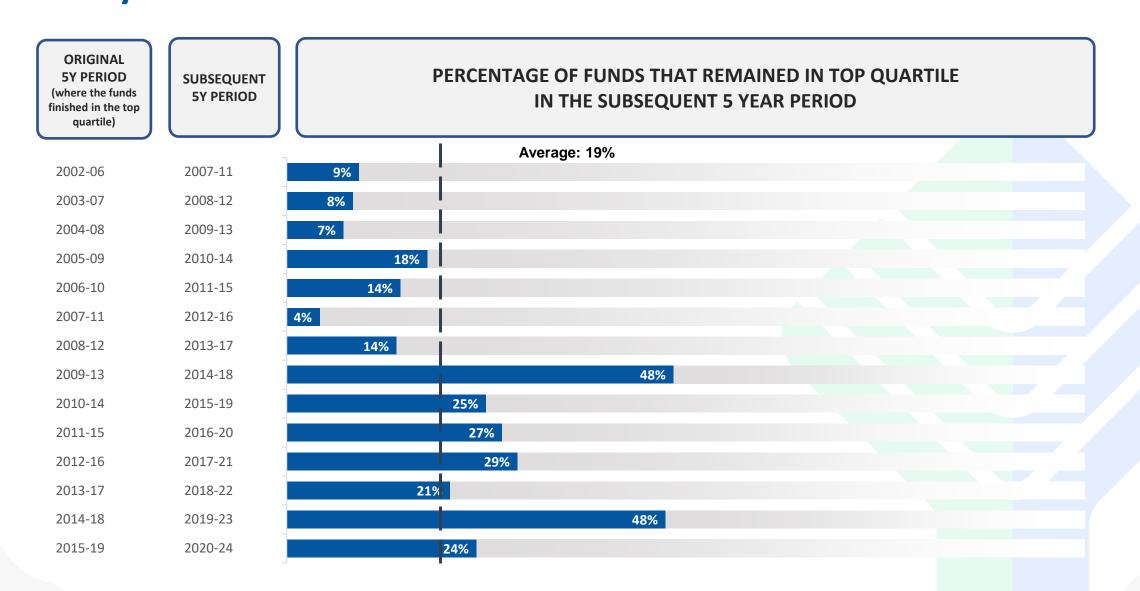

---|-----|-----|-----|-----|-----|-----|-----|---------|------|----------|----------|------|-----|-----|-----|-----|-----|-----|-----|-----|-----|-----|
| 125 | 145 | 135 | 148 | 141 | 152 | 145 | 158 | 148 | 16      | ,    | 152      | 168      |      | 158 | 177 | 167 | 186 | 168 | 200 | 178 | 213 | 210 | 258 |

# Only 1 out of 4 Top Funds continue to remain in top over the next 3 years





Source: FundsIndia Research, Ace MF; Note: The quartile ranking is based on returns of diversified equity mutual funds (Large Cap, Mid Cap, Small Cap, Flexicap, Large & Midcap, Multicap, ELSS, Value/Contra, Focused & Dividend Yield) for 3 year periods starting Jan-02 to Dec-04 and returns for the subsequent 3 year periods.

# Only 1 out of 5 Top Funds continue to stay on top over the next 5 years





Source: FundsIndia Research, Ace MF; Note: The quartile ranking is based on returns of diversified equity mutual funds (Large Cap, Mid Cap, Small Cap, Flexicap, Large & Midcap, Multicap, ELSS, Value/Contra, Focused & Dividend Yield) for 5 year periods starting Jan-02 to Dec-06 and returns for the subsequent 5 year periods.

## Diversify Across Market Cap Segments - Large, Mid & Small

Cap



|                  | Mid Cap 20% Large Cap 47% Small Cap 72% Small Cap 75% Small Cap 58% Small Cap 58% Small Cap 58% Small Cap 58% Small Cap 3% Small Cap 26% Small Cap 63% Small Cap 49% Small Cap 49% Small Cap 58% Small Cap 26% Small Cap 58% Small Cap 49% Small Cap 49% Small Cap 58% Small |                  |                  |                  |                  |                 |