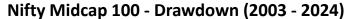

|                   |                  | Max                          | 2Y 2N                              | 2Y 5M                                | 3Y 7M                          |
|         |           |                    |                    |                  |                   |                  | Min                          | 1N                                 | 1 7M                                 | 8M                             |
|         |           |                    |                    |                  |                   |                  |                              |                                    | 7111                                 |                                |

## Last two decades saw frequent sharp temporary falls >30% in Midcaps









## Smallcaps are more volatile than Large & Midcaps - witness 15-30% temporary declines almost every year



Sensex VS Nifty Midcap 100 VS Nifty Smallcap 100 : Year-wise Drawdown (2004 to 2024)



Only in 1 out of the last 21 calendar years, Smallcaps had intra-year declines less than 10%

## Despite an intra-year decline of more than 15% almost every year in Smallcaps, 3 out of 4 years ended with positive returns!





Despite the markets having intra-year declines every year, 15 out of 21 years ended with positive returns

## 15 out of 21 years ended with positive returns – but even these positive years had 10-20% intra-year declines



| Years | CY Returns | Drawdown      |
|-------|------------|---------------|
| 2004  | 35%        | -29%          |
| 2005  | 62%        | -16%