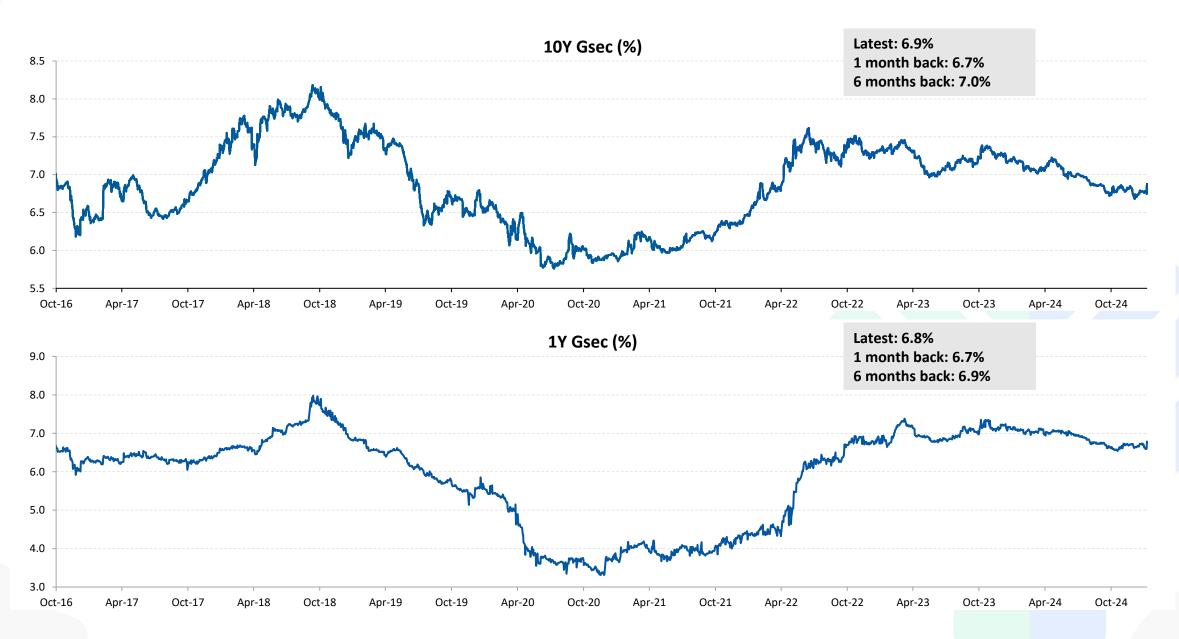

|            |            |            |    |            |            |            |            |            |         |        |    |
| lam 22  | 70/ | 70/        |     |    |                  |            |            |    |            |    |    |    |            |            |            |    |            |            |            |            |            | 0 to <6 | 70     |    |

Less than 0%

## India Rate Hike Cycle – PAUSE for now





#### **RBI** continues to maintain Neutral stance

In the last monetary policy update (06-Dec-2024), RBI kept the repo rate unchanged but cuts CRR to 4.0% (from 4.5%)

- Inflation forecast for FY25 at 4.8% (increased from 4.5%)
- GDP Growth forecast for FY25 at 6.6% (reduced from 7.2%)

## 1Y & 10Y Indian Government Bond Yields may have peaked





### Yields continue to remain elevated



#### **India G-Sec Yield Curve**



## **US & India Inflation – Early signs of easing**



India CPI Latest: 5.5%

1 month back: 6.2% 6 months back: 4.8%

U.S. CPI Latest: 2.7%

1 month back: 2.6% 6 months back: 3.3%

#### Inflation (YoY %)



## FD Rates have increased in the recent past – but post tax returns\* are still low



|          |           | Fixed Deposit | t Rates of Large | Banks    |                 |
|----------|-----------|---------------|------------------|----------|-----------------|
|          |           |               | 6 Months         |          |                 |
|          | HDFC Bank | ICICI Bank    | SBI Bank         | PNB Bank | Bank FD Average |
| Pre-Tax  | 4.50      | 4.75          | 6.25             | 6.25